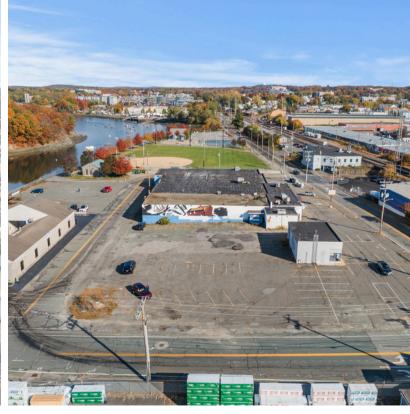

## 100 River Street

Beverly, Massachusetts

Nordlund Associates Inc. is pleased to present 88-100 River Street in Beverly Ma for lease. This two (2) acres site is paved with multiple curb cuts on both River & Bridge Street. The building is located in metro area of Beverly, less than 300 feet from MBTA commuter rail stop and numerous retail amenities. Rare opportunity to secure two paved acres under the General Industrial (IG) zoning district.

### **Property Highlights**

Lot Size 2 Acres

Proximity to Highway & Commuter Rail

**Zoning IG** 