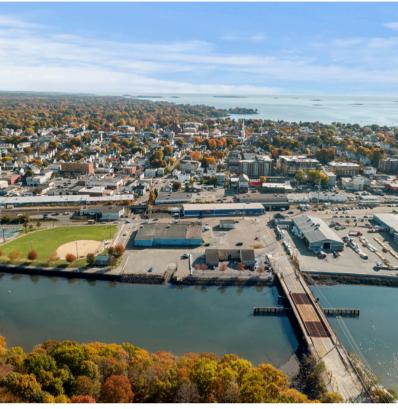

## 100 River Street

Beverly, Massachusetts

Nordlund Associates Inc. is pleased to present 88-100 River Street in Beverly Ma for lease. This two (2) acres site is paved with multiple curb cuts on both River & Bridge Street. The building is located in metro area of Beverly, less than 300 feet from MBTA commuter rail stop and numerous retail amenities. Rare opportunity to secure two paved acres under the General Industrial (IG) zoning district.

### **Location Description**

88 - 100 River Street is located in North Shore's Beverly Ma, property located within 300 feet of the MBTA Commuter Rail stop and walking distance to numerous

amenities. Property is located ¼ mile to Route 1A, 4.9 miles to Route 128 and 5.4 miles to Route 114.

### **Property Highlights**

Lot Size 2 Acres

Proximity to Highway & Commuter Rail

**Zoning IG** 