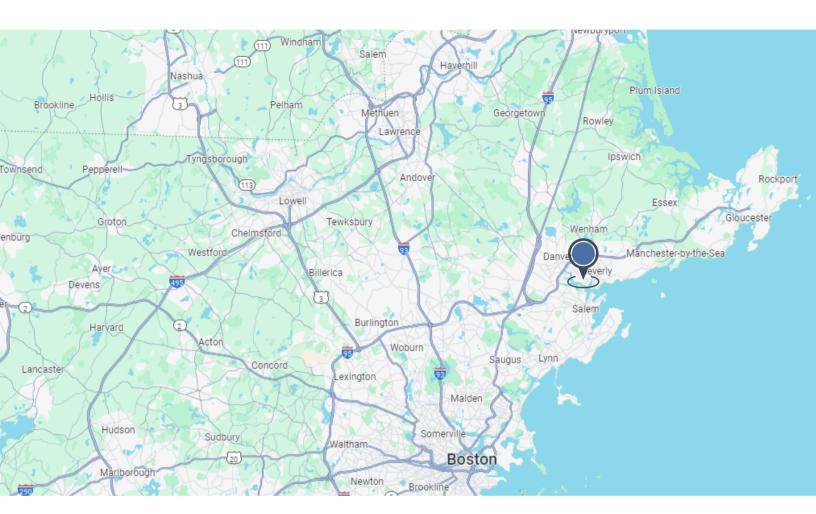

## Aerial Map

#### **Distances**

Route 1A: 1 Minute / .2 Miles

1A

Route 128: 6 Minutes / 2 Miles

128

Route 114: 17 Minutes / 4.9 Miles

114

### **Location Description**

88 - 100 River Street is located in North Shore's Beverly Ma, property located within 300 feet of the MBTA Commuter Rail stop and walking distance to numerous

amenities. Property is located ¼ mile to Route 1A, 4.9 miles to Route 128 and 5.4 miles to Route 114.