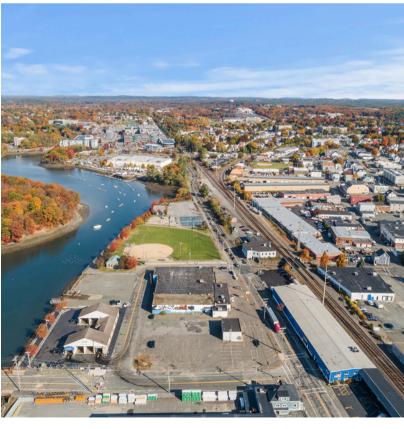

## 100 River Street

Beverly, Massachusetts

Nordlund Associates Inc. is pleased to present 88-100 River Street in Beverly Ma for lease. This two (2) acres site is paved with multiple curb cuts on both River & Bridge Street. The building is located in metro area of Beverly, less than 300 feet from MBTA commuter rail stop and numerous retail amenities. Rare opportunity to secure two paved acres under the General Industrial (IG) zoning district.

### **Property Highlights**

Lot Size 2 Acres

Proximity to Highway & Commuter Rail

**Zoning IG** 