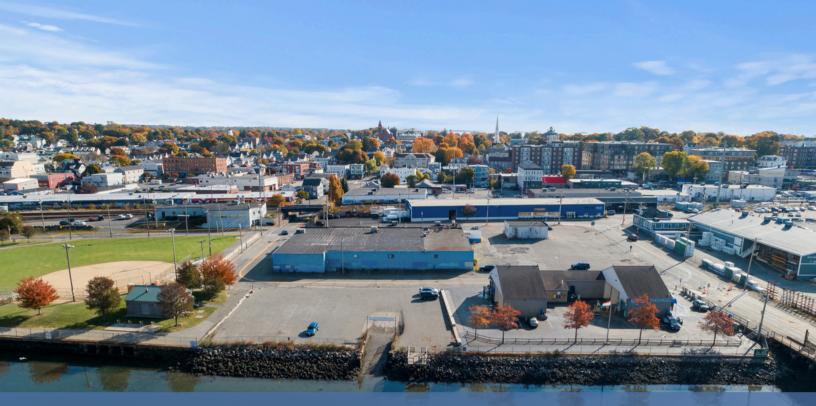

## 100 River Street

Beverly, Massachusetts

Nordlund Associates Inc. is pleased to present 88-100 River Street in Beverly Ma for lease. This two (2) acres site is paved with multiple curb cuts on both River & Bridge Street. The building is located in metro area of Beverly, less than 300 feet from MBTA commuter rail stop and numerous retail amenities. Rare opportunity to secure two paved acres under the General Industrial (IG) zoning district.

### **Location Description**

88 - 100 River Street is located in North Shore's Beverly Ma, property located within 300 feet of the MBTA Commuter Rail stop and walking distance to numerous

amenities. Property is located ¼ mile to Route 1A, 4.9 miles to Route 128 and 5.4 miles to Route 114.