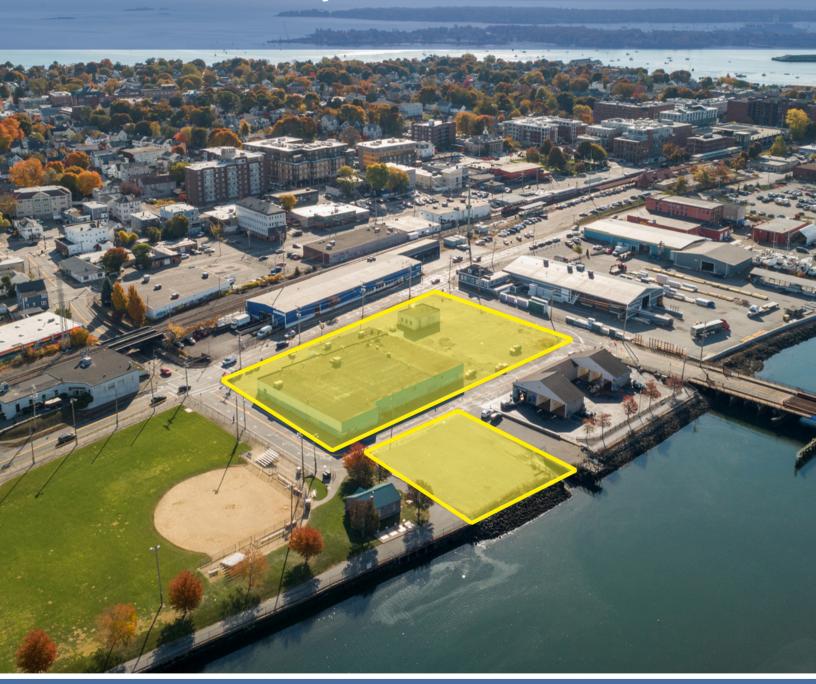

## 100 River Street

Beverly, Massachusetts

Nordlund Associates Inc. is pleased to present 88-100 River Street in Beverly Ma for lease. This two (2) acres site is paved with multiple curb cuts on both River & Bridge Street. The building is located in metro area of Beverly, less than 300 feet from MBTA commuter rail stop and numerous retail amenities. Rare opportunity to secure two paved acres under the General Industrial (IG) zoning district.

### **Property Highlights**

Lot Size 2 Acres

Proximity to Highway & Commuter Rail

**Zoning IG** 