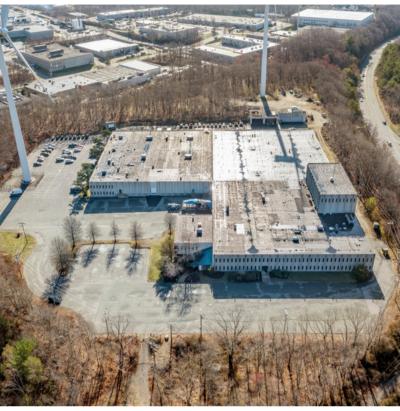

## 11 Dory Road

Gloucester, Massachusetts

As exclusive agency Nordlund Associates Inc. is pleased to present 11 Dory Road, Gloucester Ma for lease. This former single tenant manufacturing facility situated on 20 acres offers flexible options from 15,000 SF to 65,000 SF of flex/industrial and office space. The property features 17 ft to 60 ft ceiling heights in its warehouse & manufacturing area, accompanied with office and flex options to accommodate a variety of businesses. Experienced and well-versed ownership, 11 Dory Road presents a rare opportunity on the North Shore to accommodate users from warehouse and distribution to tech and manufacturing businesses.

### Property Summary

20 Acres

+/- 161,547 SF 17 ft to 60 ft

2,000 amp service

BP

**Multiple loading** positions

**Ample Parking** 

**Municipal** water & sewer