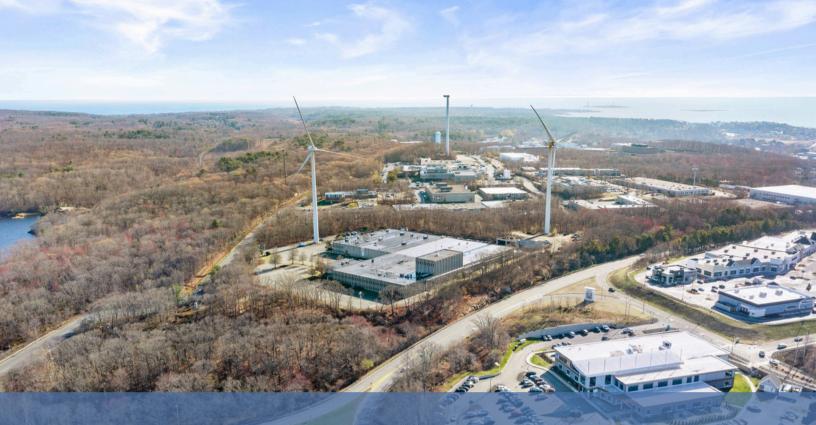

## 11 Dory Road

Gloucester, Massachusetts

As exclusive agency Nordlund Associates Inc. is pleased to present 11 Dory Road, Gloucester Ma for lease. This former single tenant manufacturing facility situated on 20 acres offers flexible options from 15,000 SF to 65,000 SF of flex/industrial and office space. The property features 17 ft to 60 ft ceiling heights in its warehouse & manufacturing area, accompanied with office and flex options to accommodate a variety of businesses. Experienced and well-versed ownership, 11 Dory Road presents a rare opportunity on the North Shore to accommodate users from warehouse and distribution to tech and manufacturing businesses.

### Property Summary

20 Acres

+/- 161,547 SF 17 ft to 60 ft

2,000 amp service

BP

**Multiple loading** positions

**Ample Parking** 

**Municipal** water & sewer