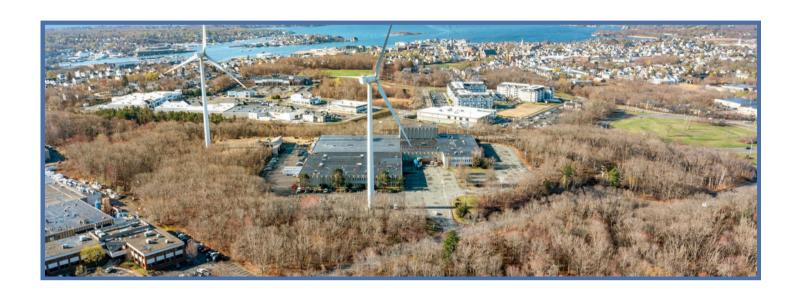

## 11 Dory Road

Gloucester, Massachusetts

As exclusive agency Nordlund Associates Inc. is pleased to present 11 Dory Road, Gloucester Ma for lease. This former single tenant manufacturing facility situated on 20 acres offers flexible options from 15,000 SF to 65,000 SF of flex/industrial and office space. The property features 17 ft to 60 ft ceiling heights in its warehouse & manufacturing area, accompanied with office and flex options to accommodate a variety of businesses. Experienced and well-versed ownership, 11 Dory Road presents a rare opportunity on the North Shore to accommodate users from warehouse and distribution to tech and manufacturing businesses.

### Property Summary

20 Acres

+/- 161,547 SF 17 ft to 60 ft

2,000 amp service

BP

**Multiple loading** positions

**Ample Parking** 

**Municipal** water & sewer