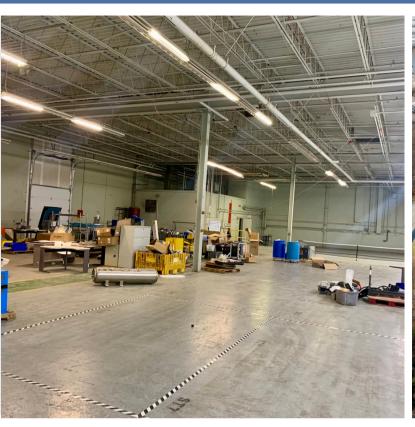

## 11 Dory Road

Gloucester, Massachusetts

As exclusive agency Nordlund Associates Inc. is pleased to present 11 Dory Road, Gloucester Ma for lease. This former single tenant manufacturing facility situated on 20 acres offers flexible options from 15,000 SF to 65,000 SF of flex/industrial and office space. The property features 17 ft to 60 ft ceiling heights in its warehouse & manufacturing area, accompanied with office and flex options to accommodate a variety of businesses. Experienced and well-versed ownership, 11 Dory Road presents a rare opportunity on the North Shore to accommodate users from warehouse and distribution to tech and manufacturing businesses.

### Property Summary

20 Acres

+/- 161,547 SF 17 ft to 60 ft

2,000 amp service

BP

**Multiple loading** positions

**Ample Parking** 

**Municipal** water & sewer