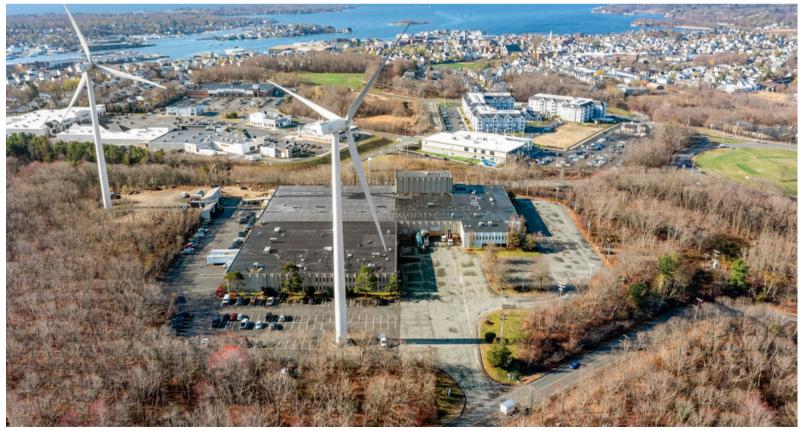

## 11 Dory Road

Gloucester, Massachusetts

As exclusive agency Nordlund Associates Inc. is pleased to present 11 Dory Road, Gloucester Ma for lease. This former single tenant manufacturing facility situated on 20 acres offers flexible options from 15,000 SF to 65,000 SF of flex/industrial and office space. The property features 17 ft to 60 ft ceiling heights in its warehouse & manufacturing area, accompanied with office and flex options to accommodate a variety of businesses. Experienced and well-versed ownership, 11 Dory Road presents a rare opportunity on the North Shore to accommodate users from warehouse and distribution to tech and manufacturing businesses.

### Property Summary

20 Acres

+/- 161,547 SF 17 ft to 60 ft

2,000 amp service

BP

**Multiple loading** positions

**Ample Parking** 

**Municipal** water & sewer