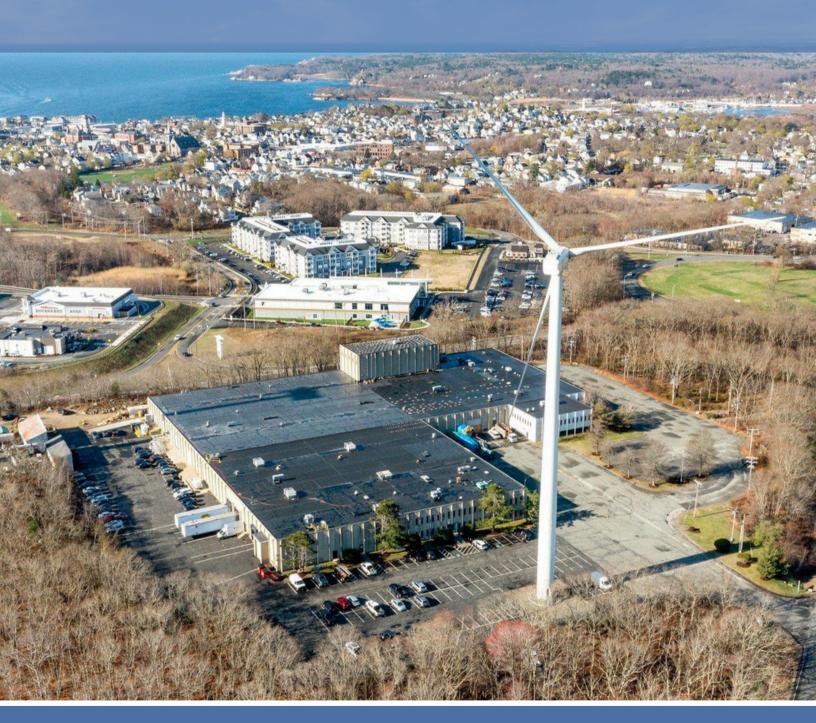

## 11 Dory Road

Gloucester, Massachusetts

As exclusive agency Nordlund Associates Inc. is pleased to present 11 Dory Road, Gloucester Ma for lease. This former single tenant manufacturing facility situated on 20 acres offers flexible options from 15,000 SF to 65,000 SF of flex/industrial and office space. The property features 17 ft to 60 ft ceiling heights in its warehouse & manufacturing area, accompanied with office and flex options to accommodate a variety of businesses. Experienced and well-versed ownership, 11 Dory Road presents a rare opportunity on the North Shore to accommodate users from warehouse and distribution to tech and manufacturing businesses.

### Property Summary

20 Acres

+/- 161,547 SF 17 ft to 60 ft

2,000 amp service

BP

**Multiple loading** positions

**Ample Parking** 

**Municipal** water & sewer