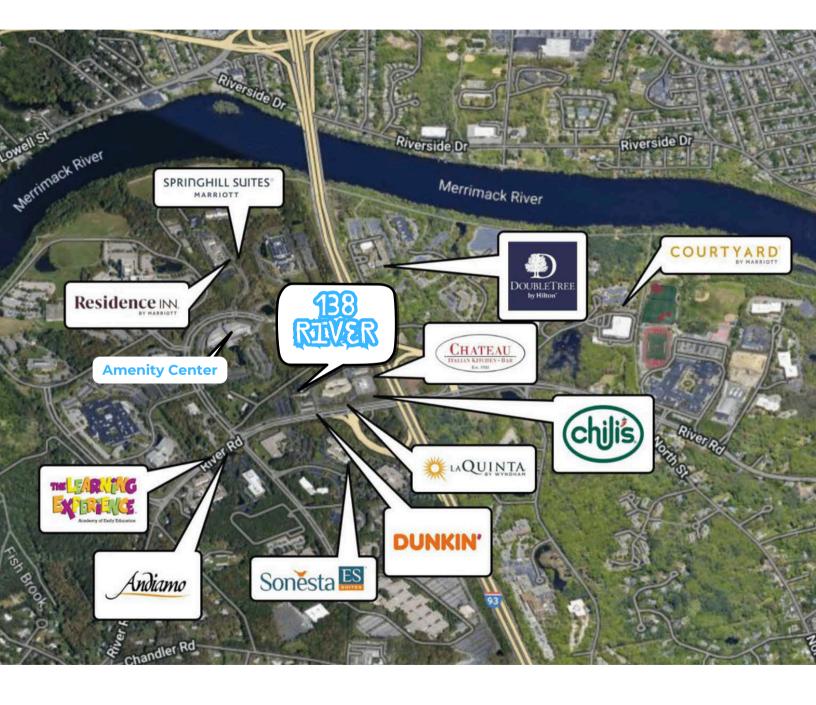

# Office Property For Lease 138 River Road

DSTON PARTNER

Andover, Massachusetts

Nordlund Associates is pleased to offer for lease, 138 River Road is a 62,290 SF Office building situated on 5+ acres right off the River Street exit on I-93, a few miles north of I-495. It is a premier location in this submarket. The building is three stories and has a solid parking ratio of 3.3 spaces / 1,000sf. Walk out amenities include Dunkin Donuts, Mobil Convenience Store, La Quinta Hotel, Chili's Bar and Grill, and The Chateau.

#### Distances

1-93: 2 Minutes / .3 Miles

I-495: 4 Minutes / 2.2 Miles

NH Border: 6 Minutes / 4.3 Miles