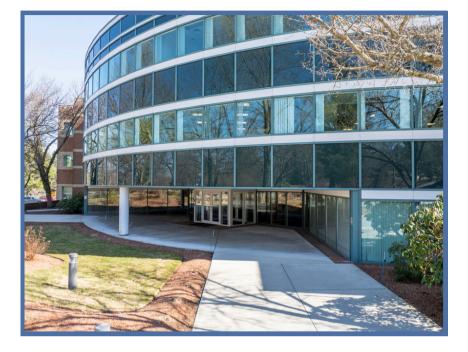

# Office Property For Lease 138 River Road

DSTON PARTNER

Andover, Massachusetts

Nordlund Associates is pleased to offer for lease, 138 River Road is a 62,290 SF Office building situated on 5+ acres right off the River Street exit on I-93, a few miles north of I-495. It is a premier location in this submarket. The building is three stories and has a solid parking ratio of 3.3 spaces / 1,000sf. Walk out amenities include Dunkin Donuts, Mobil Convenience Store, La Quinta Hotel, Chili's Bar and Grill, and The Chateau.