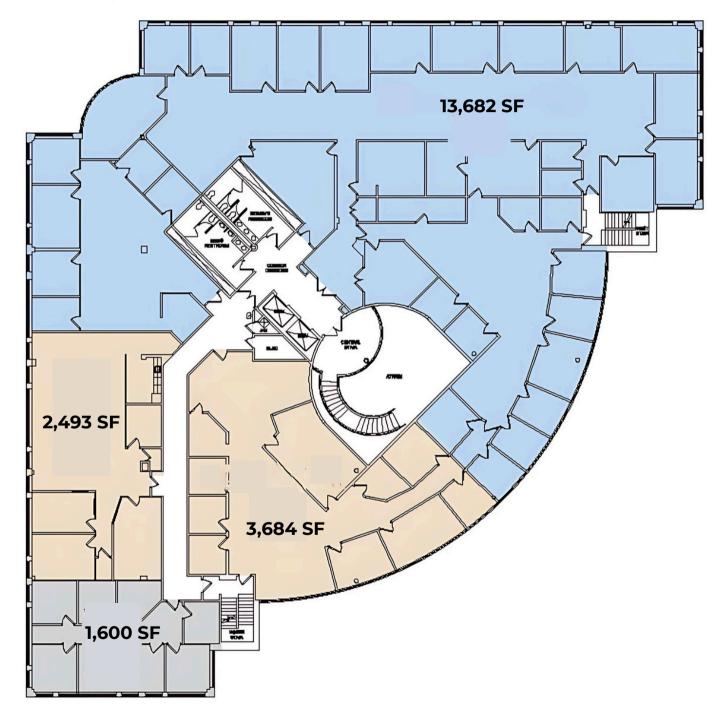

### **Suites Available**

| Building | Size | 62,290 SF |
|----------|------|-----------|
|----------|------|-----------|

- Floor 2 1,600 SF
- Floor 2 2,493 SF
- Total Floor 2 4,093 SF

## Floor Plan

SECOND FLOOR