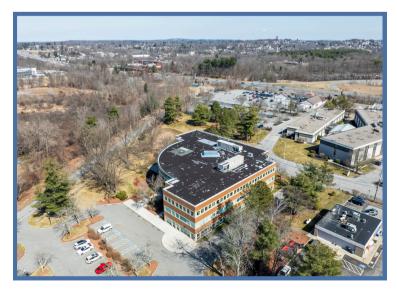

# Office Property For Lease 138 River Road

DSTON PARTNER

Andover, Massachusetts

Nordlund Associates is pleased to offer for lease, 138 River Road is a 62,290 SF Office building situated on 5+ acres right off the River Street exit on I-93, a few miles north of I-495. It is a premier location in this submarket. The building is three stories and has a solid parking ratio of 3.3 spaces / 1,000sf. Walk out amenities include Dunkin Donuts, Mobil Convenience Store, La Quinta Hotel, Chili's Bar and Grill, and The Chateau.