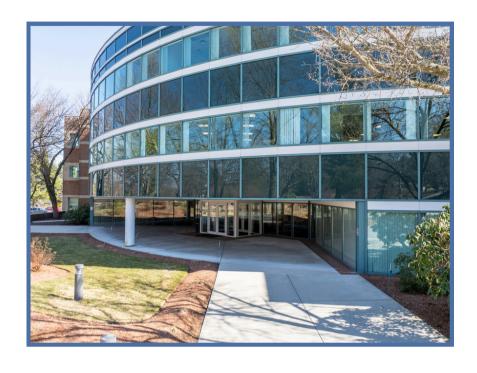

# 138 River Road

Andover, Massachusetts

Nordlund Associates is pleased to offer for lease, 138 River Road is a 62,290 SF Office building situated on 5+ acres right off the River Street exit on I-93, a few miles north of I-495. It is a premier location in this submarket. The building is three stories and has a solid parking ratio of 3.3 spaces / 1,000sf. Walk out amenities include Dunkin Donuts, Mobil Convenience Store, La Quinta Hotel, Chili's Bar and Grill, and The Chateau.