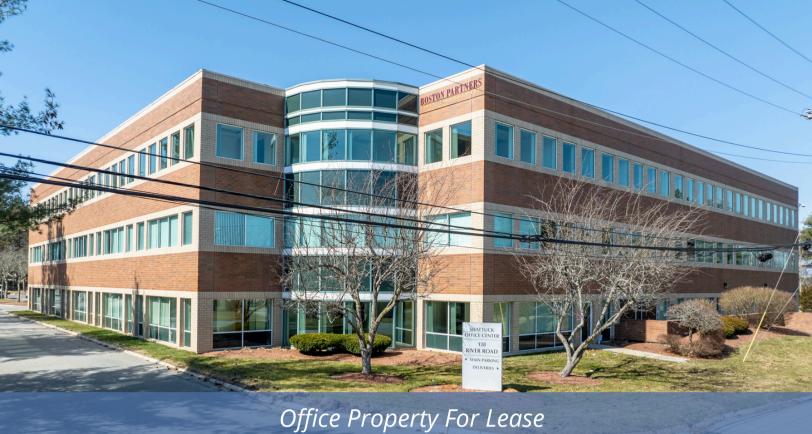

# 138 River Road

Andover, Massachusetts

Nordlund Associates is pleased to offer for lease, 138 River Road is a 62,290 SF Office building situated on 5+ acres right off the River Street exit on I-93, a few miles north of I-495. It is a premier location in this submarket. The building is three stories and has a solid parking ratio of 3.3 spaces / 1,000sf. Walk out amenities include Dunkin Donuts, Mobil Convenience Store, La Quinta Hotel, Chili's Bar and Grill, and The Chateau.