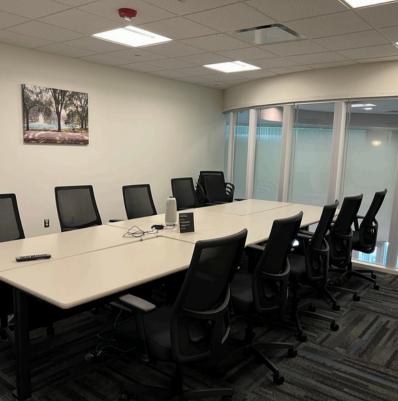

# 138 River Road

Andover, Massachusetts

Nordlund Associates is pleased to offer for lease, 138 River Road is a 62,290 SF Office building situated on 5+ acres right off the River Street exit on I-93, a few miles north of I-495. It is a premier location in this submarket. The building is three stories and has a solid parking ratio of 3.3 spaces / 1,000sf. Walk out amenities include Dunkin Donuts, Mobil Convenience Store, La Quinta Hotel, Chili's Bar and Grill, and The Chateau.