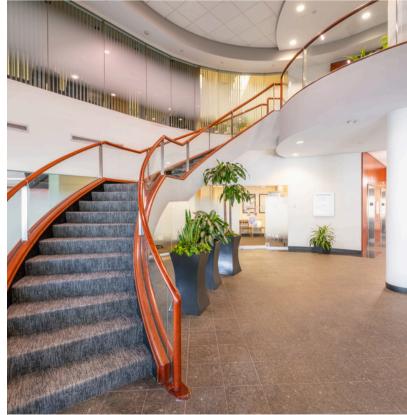

# 138 River Road

Andover, Massachusetts

Nordlund Associates is pleased to offer for lease, 138 River Road is a 62,290 SF Office building situated on 5+ acres right off the River Street exit on I-93, a few miles north of I-495. It is a premier location in this submarket. The building is three stories and has a solid parking ratio of 3.3 spaces / 1,000sf. Walk out amenities include Dunkin Donuts, Mobil Convenience Store, La Quinta Hotel, Chili's Bar and Grill, and The Chateau.