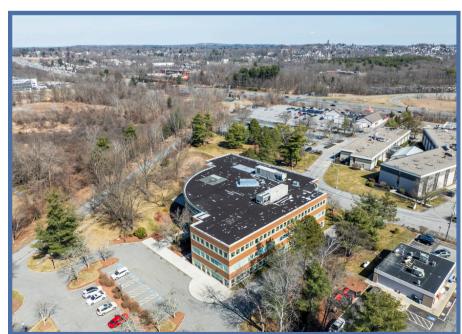

# 138 River Road

Andover, Massachusetts

Nordlund Associates is pleased to offer for lease, 138 River Road is a 62,290 SF Office building situated on 5+ acres right off the River Street exit on I-93, a few miles north of I-495. It is a premier location in this submarket. The building is three stories and has a solid parking ratio of 3.3 spaces / 1,000sf. Walk out amenities include Dunkin Donuts, Mobil Convenience Store, La Quinta Hotel, Chili's Bar and Grill, and The Chateau.