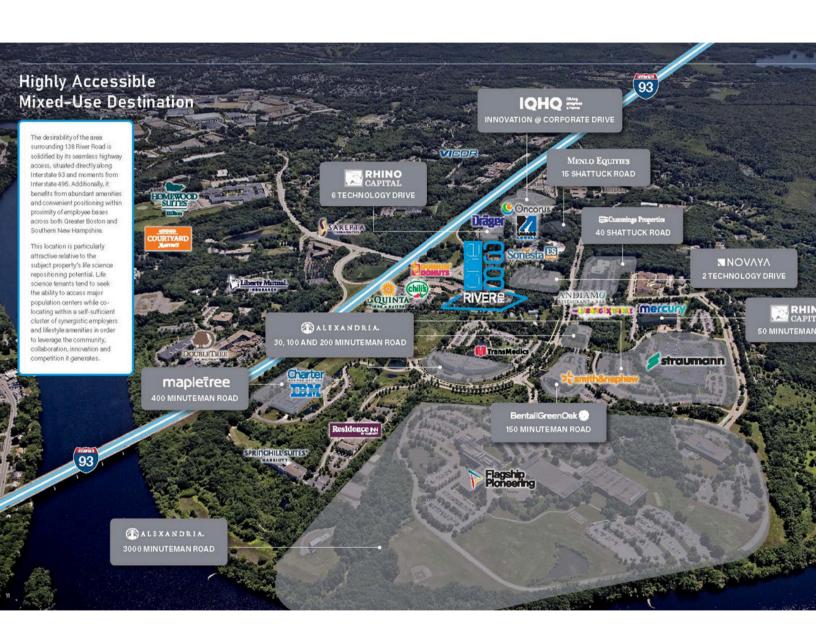

# 138 River Road

Andover, Massachusetts

Nordlund Associates is pleased to offer for lease, 138 River Road is a 62,290 SF Office building situated on 5+ acres right off the River Street exit on I-93, a few miles north of I-495. It is a premier location in this submarket. The building is three stories and has a solid parking ratio of 3.3 spaces / 1,000sf. Walk out amenities include Dunkin Donuts, Mobil Convenience Store, La Quinta Hotel, Chili's Bar and Grill, and The Chateau.