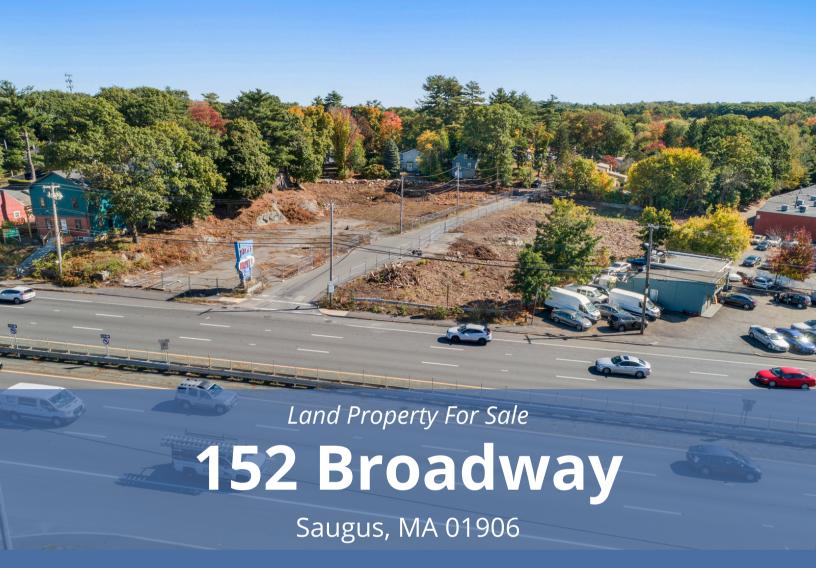

Land Property For Sale

# 152 Broadway

Saugus, MA 01906

John Wellington

jwellington@nordlundassociates.com (978) 762-0500

Nordlund Associates Inc. is pleased to present a land parcel for sale on Rt.1 north in Saugus. +/- 0.97 acres (42,389 sf) available for sale or potential built to suit lease, the parcel is located at 152 Broadway and 14 Bow Street Saugus and has a total of 97' of frontage to Broadway, Rt.1 north bound. Rare developable parcel on Rt.1 with visibility, pylon signage and curb cut access, with average daily traffic count (ADT) of 105,542 per day. Located in B2 zoning district of Saugus, commercially zoned district including various retail applications. Contact John Wellington of Nordlund for more detailed information.