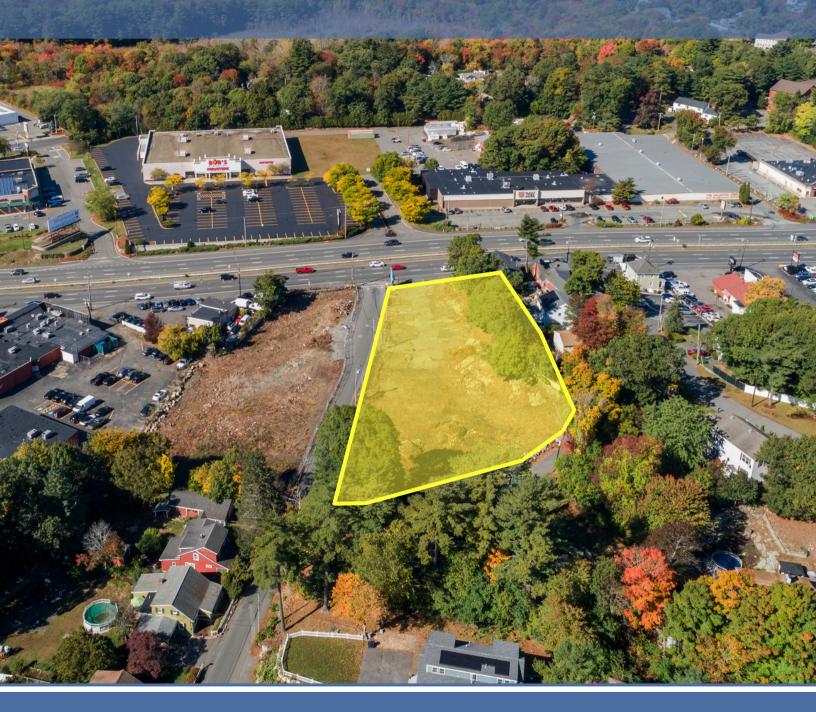

# 152 Broadway

Saugus, MA 01906

John Wellington

jwellington@nordlundassociates.com (978) 762-0500

Nordlund Associates Inc. is pleased to present a land parcel for sale on Rt.1 north in Saugus. +/- 0.97 acres (42,389 sf) available for sale or potential built to suit lease, the parcel is located at 152 Broadway and 14 Bow Street Saugus and has a total of 97' of frontage to Broadway, Rt.1 north bound. Rare developable parcel on Rt.1 with visibility, pylon signage and curb cut access, with average daily traffic count (ADT) of 105,542 per day. Located in B2 zoning district of Saugus, commercially zoned district including various retail applications. Contact John Wellington of Nordlund for more detailed information.