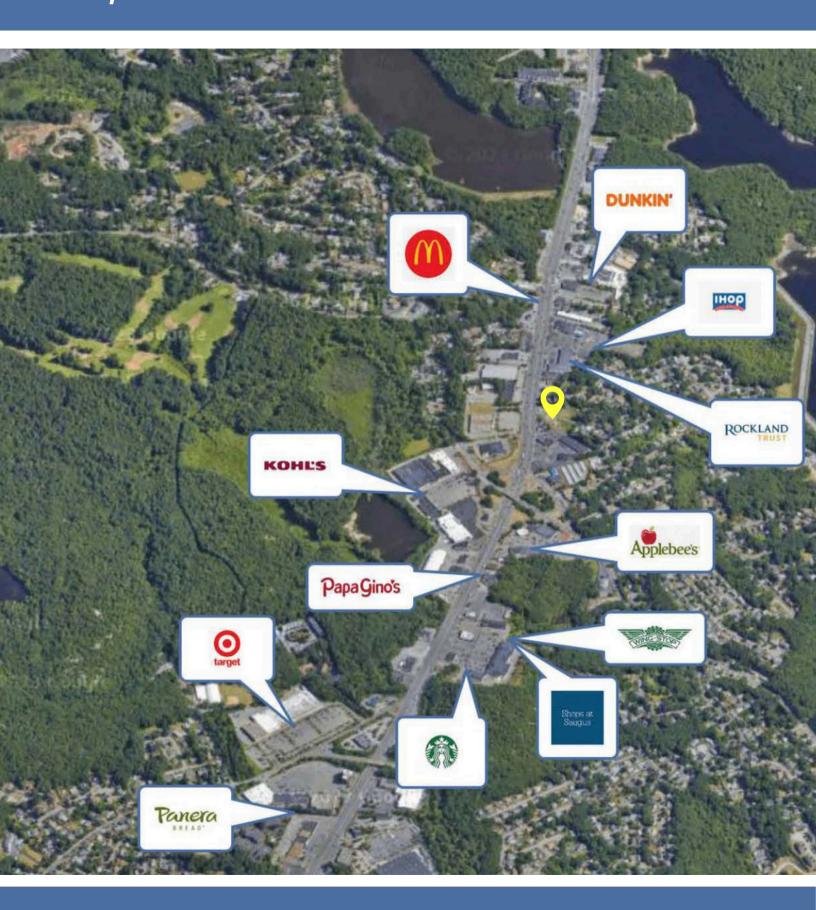

#### **Location Description**

152 Broadway Saugus is located on Rt.1 northbound in Saugus with access from Rt.1 as well as Bow Street.

Less than 700 feet from Walnut Street exit and on

ramp, surrounded by numerous amenities, including restaurant, gas station and retail.

# Мар