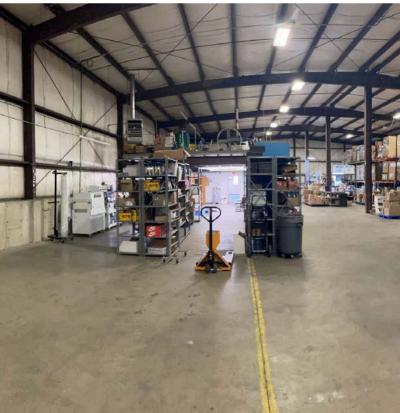

## 17 Industrial Drive

Exeter, NH 03833

Nordlund Associates, Inc. is pleased to present a rare opportunity to lease or purchase a high bay warehouse/manufacturing building in Exeter, NH. 17 Industrial Drive is an +/- 17,740 square foot building consisting of 16,000 SF footprint and 1,740 sf of mezzanine.

Constructed in 1990, it has 18-20' clear height, one loading dock with dock leveler, two drive-in doors, and ample parking.

Warehouse is heated with 4 Modine heaters, heating and cooling are provided to the office by a newly installed mini-split system.