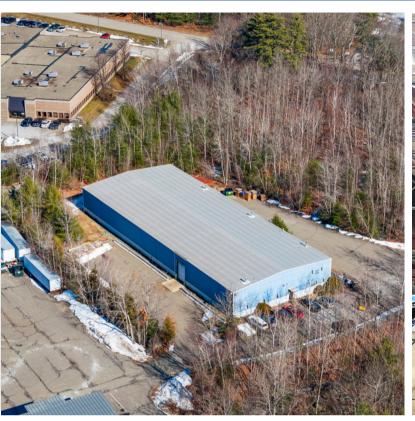

## 17 Industrial Drive

Exeter, NH 03833

Nordlund Associates, Inc. is pleased to present a rare opportunity to lease or purchase a high bay warehouse/manufacturing building in Exeter, NH. 17 Industrial Drive is an +/- 17,740 square foot building consisting of 16,000 SF footprint and 1,740 sf of mezzanine.

Constructed in 1990, it has 18-20' clear height, one loading dock with dock leveler, two drive-in doors, and ample parking.

Warehouse is heated with 4 Modine heaters, heating and cooling are provided to the office by a newly installed mini-split system.