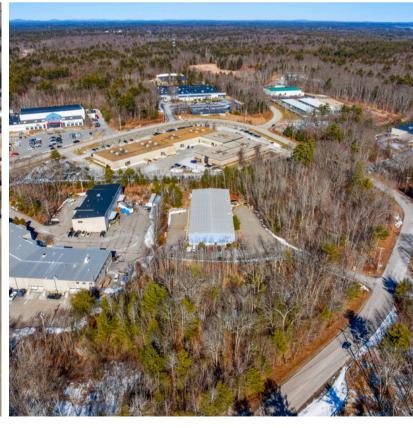

### **Location Description**

17 Industrial Drive, Exeter is located in a well-established business park just off of Epping Rd.,/ Rt. 27 with excellent access to Manchester, Portsmouth and Boston. Neighbors include F. W. Webb, Unitil Electric, Frontgrade Technologies, Sig Sauer and The Rinks at Exeter. This combination of excellent transportation access and a variety of nearby resources makes this commercial property an appealing choice for businesses seeking both logistical efficiency and a well-rounded location.

## 17 Industrial Drive