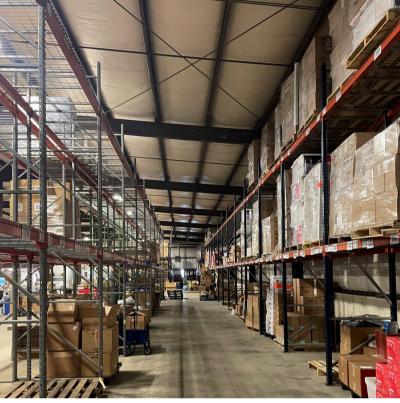

## 17 Industrial Drive

Exeter, NH 03833

Nordlund Associates, Inc. is pleased to present a rare opportunity to lease or purchase a high bay warehouse/manufacturing building in Exeter, NH. 17 Industrial Drive is an +/- 17,740 square foot building consisting of 16,000 SF footprint and 1,740 sf of mezzanine.

Constructed in 1990, it has 18-20' clear height, one loading dock with dock leveler, two drive-in doors, and ample parking.

Warehouse is heated with 4 Modine heaters, heating and cooling are provided to the office by a newly installed mini-split system.