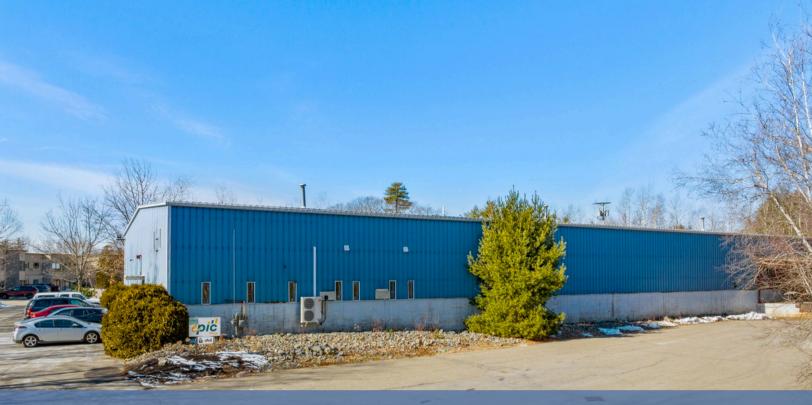

## 17 Industrial Drive

Exeter, NH 03833

Nordlund Associates, Inc. is pleased to present a rare opportunity to lease or purchase a high bay warehouse/manufacturing building in Exeter, NH. 17 Industrial Drive is an +/- 17,740 square foot building consisting of 16,000 SF footprint and 1,740 sf of mezzanine.

Constructed in 1990, it has 18-20' clear height, one loading dock with dock leveler, two drive-in doors, and ample parking.

Warehouse is heated with 4 Modine heaters, heating and cooling are provided to the office by a newly installed mini-split system.