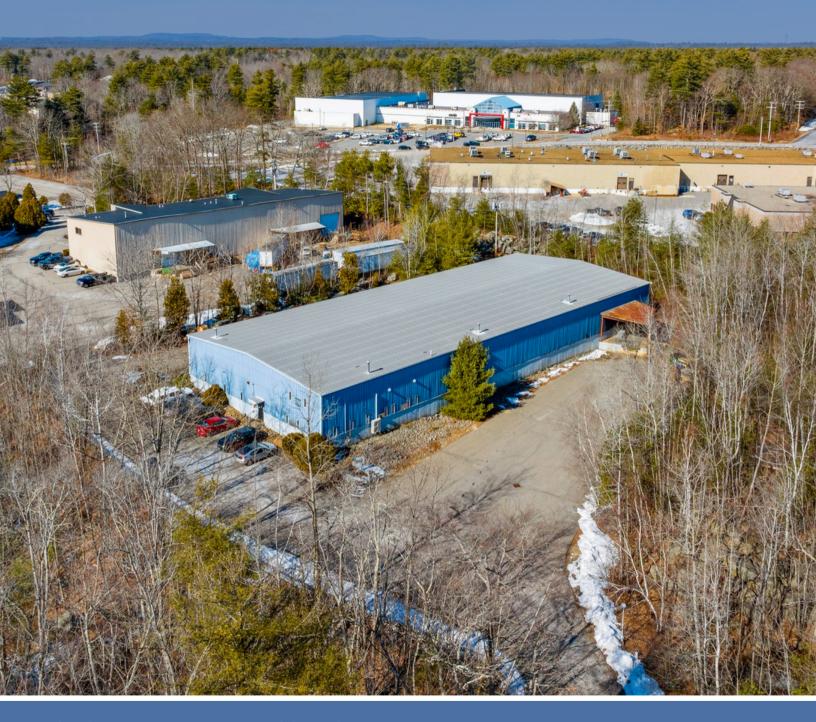

## 17 Industrial Drive

Exeter, NH 03833

Nordlund Associates, Inc. is pleased to present a rare opportunity to lease or purchase a high bay warehouse/manufacturing building in Exeter, NH. 17 Industrial Drive is an +/- 17,740 square foot building consisting of 16,000 SF footprint and 1,740 sf of mezzanine.

Constructed in 1990, it has 18-20' clear height, one loading dock with dock leveler, two drive-in doors, and ample parking.

Warehouse is heated with 4 Modine heaters, heating and cooling are provided to the office by a newly installed mini-split system.

### **Location Description**

17 Industrial Drive, Exeter is located in a well-established business park just off of Epping Rd.,/ Rt. 27 with excellent access to Manchester, Portsmouth and Boston. Neighbors include F. W. Webb, Unitil Electric, Frontgrade Technologies, Sig Sauer and The Rinks at Exeter. This combination of excellent transportation access and a variety of nearby resources makes this commercial property an appealing choice for businesses seeking both logistical efficiency and a well-rounded location.