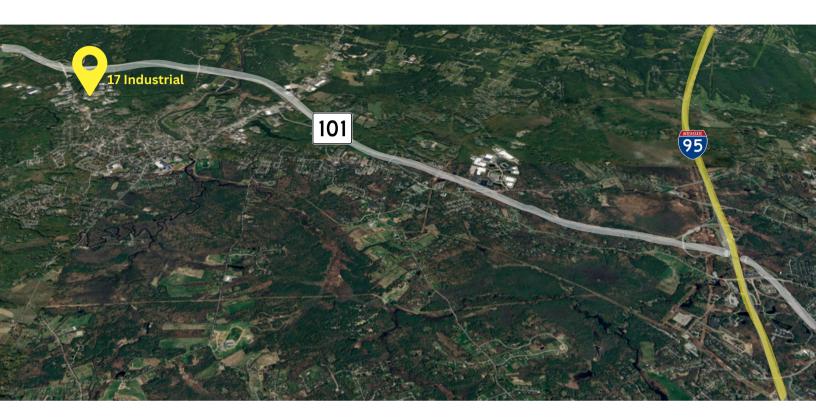

## Map and Directions

### **Distances**

To US Rte 101: 3 Minutes/1 Mile

101

To I-95: **10 Minutes / 8 Miles** 