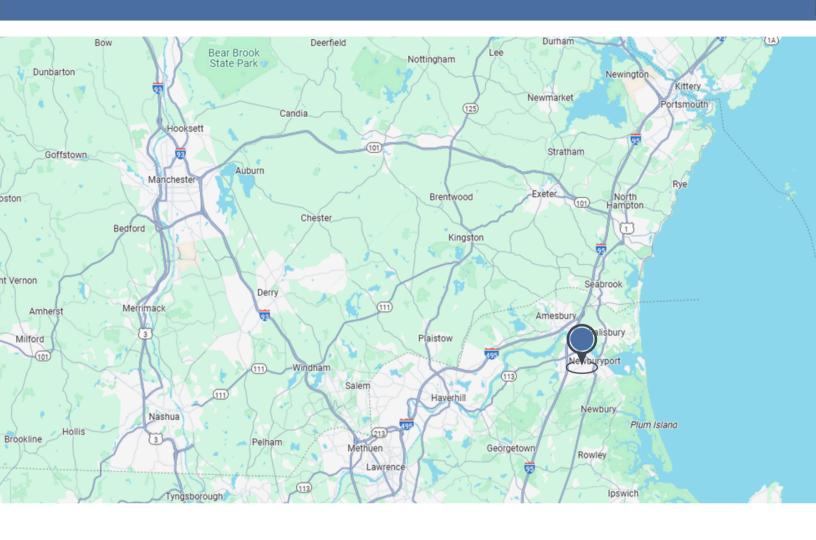

### **Location Description**

25 Hale Street is located within 2 miles of I-95 in Newburyport's thriving business and industrial park. Employees and customers will enjoy Newburyport's Historic downtown waterfront shops and restaurants. Nearby recreation trails and MBTA Commuter Station.

#### **Distances**

Route 1: 4 Minutes / 1.5 Miles

Route 113: 5 Minutes / 2 Miles

1-95: **5 Minutes / 2.1 Miles** 