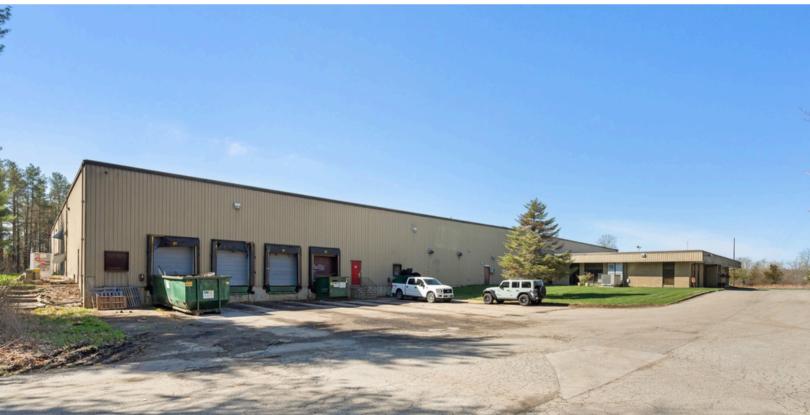

**Industrial Features** 

22-24' +/- Clear Height | Loading Docks | 480V Power



**Expansion Opportunity** 

**Future Access to Full 73,200 SF** 

## Property Summary



## **Specifications**

**Total Building:** 73,000 SF +/- (plus future Expansion Potential)

**Year Built:** 1980

Land: 7 Acres +/-

Ceiling Height: 22-24' +/- Clear (under joist)

**Loading Docks:** (4) @ Tailboard Height (w/ levelers)

**Grade Level Loading:** (1) One

**Zoning:** Industrial

**Roof:** Metal Corrugated (1980+/-)

**Parking:** Approx. 150 Cars

## **Utilities**

Power: 3-Phase 1200 amps @

480 volts

Natural Gas: National Grid

**HVAC:** Full HVAC - Office Area

Gas Unit Heaters - Warehouse/Manufacturing Area

Water/Sewer: Municipal (City of Newburyport

NNN Expenses: TBD



# **Property Photos**









# Property Photos

















#### **Distances**

Route 1: 4 Minutes / 1.5 Miles



Route 113: 5 Minutes / 2 Miles



1-95: **5 Minutes / 2.1 Miles** 



### FOR MORE INFORMATION

#### **ANTHONY TRIGLIONE**

ATRIGLIONE@NORDLUNDASSOCIATES.COM

(508)-783-6705

### **KEVIN OLSON**

KOLSON@NORDLUNDASSOCIATES.COM

(978)-762-0500 x 102







# Nordlund Associates

The information above has been obtained from sources believed reliable. While we do not doubt its accuracy, we have not verified it and make no guarantee, warranty or representation about it. It is the responsibility of all parties interested to independently confirm its accuracy and completeness. All parties may solicit their own advisor (s) to conduct a careful, independent investigation of the property to determine to your s