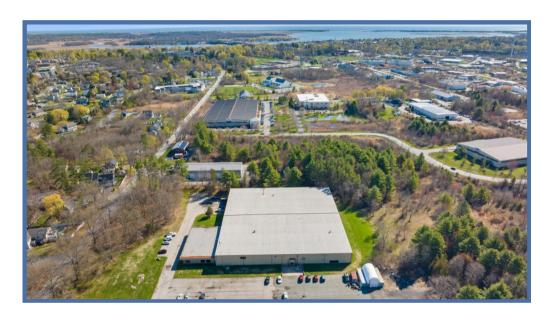

### **Location Description**

25 Hale Street is located within 2 miles of I-95 in Newburyport's thriving business and industrial park. Employees and customers will enjoy Newburyport's Historic downtown waterfront shops and restaurants. Nearby recreation trails and MBTA Commuter Station.

#### **Distances**

Route 1: 4 Minutes / 1.5 Miles

Route 113: 5 Minutes / 2 Miles

1-95: **5 Minutes / 2.1 Miles** 