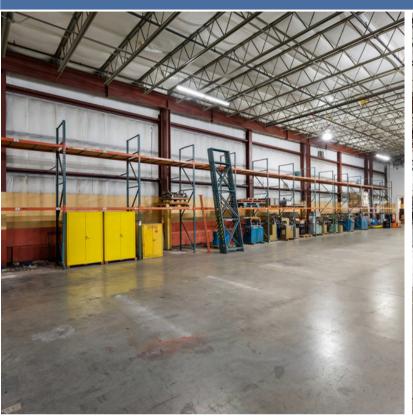

# 25 Hale Street

Newburyport, Massachusetts

Nordlund Associates is pleased to offer +/- 10,000 – 20,000 SF of Industrial Space for lease within an existing 73,200 SF facility on 9.4 +/- acres. Property features include: 24' Clear ceiling height; multiple tailboard height loading docks (with levelers), some existing pallet racking, heavy 3 phase power at 480 volts.

## **Specifications**

**Total Building:** 73,000 SF +/- (plus future Expansion Potential)

**Year Built:** 1980

Land: 7 Acres +/-

Ceiling Height: 22-24' +/- Clear (under joist)

**Loading Docks:** (4) @ Tailboard Height (w/ levelers)