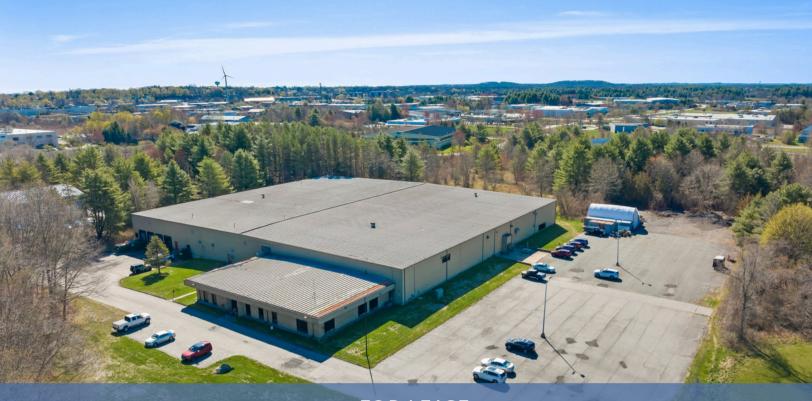

Industrial Space FOR LEASE 25 Hale Street Newburyport, Massachusetts

# 25 Hale Street

Newburyport, Massachusetts

Nordlund Associates is pleased to offer +/- 10,000 – 20,000 SF of Industrial Space for lease within an existing 73,200 SF facility on 9.4 +/- acres. Property features include: 24' Clear ceiling height; multiple tailboard height loading docks (with levelers), some existing pallet racking, heavy 3 phase power at 480 volts.

### **Location Description**

25 Hale Street is located within 2 miles of I-95 in Newburyport's thriving business and industrial park. Employees and customers will enjoy Newburyport's Historic downtown waterfront shops and restaurants. Nearby recreation trails and MBTA Commuter Station.