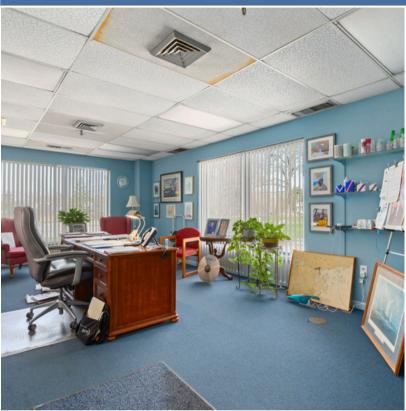

22-24' +/- Clear Height | Loading Docks | 480V Power



**Expansion Opportunity** 

**Future Access to Full 73,200 SF** 

## Property Summary



## **Specifications**

**Total Building:** 73,000 SF +/- (plus future Expansion Potential)

**Year Built:** 1980

Land: 7 Acres +/-

Ceiling Height: 22-24' +/- Clear (under joist)

**Loading Docks:** (4) @ Tailboard Height (w/ levelers)

**Grade Level Loading:** (1) One

**Zoning:** Industrial

**Roof:** Metal Corrugated (1980+/-)

**Parking:** Approx. 150 Cars

## **Utilities**

Power: 3-Phase 1200 amps @

480 volts

Natural Gas: National Grid

**HVAC:** Full HVAC - Office Area

Gas Unit Heaters - Warehouse/Manufacturing Area

Water/Sewer: Municipal (City of Newburyport

NNN Expenses: TBD



# **Property Photos**









# Property Photos

















#### **Distances**

Route 1: 4 Minutes / 1.5 Miles



Route 113: 5 Minutes / 2 Miles



1-95: **5 Minutes / 2.1 Miles** 



### FOR MORE INFORMATION

#### **ANTHONY TRIGLIONE**

ATRIGLIONE@NORDLUNDASSOCIATES.COM

(508)-783-6705

### **KEVIN OLSON**

KOLSON@NORDLUNDASSOCIATES.COM

(978)-762-0500 x 102







# Nordlund Associates

The information above has been obtained from sources believed reliable. While we do not doubt its accuracy, we have not verified it and make no guarantee, warranty or representation about it. It is the responsibility of all parties interested to independently confirm its accuracy and completeness. All parties may solicit their own advisor (s) to conduct a careful, independent investigation of the property to determine to your satisfaction the suitabi