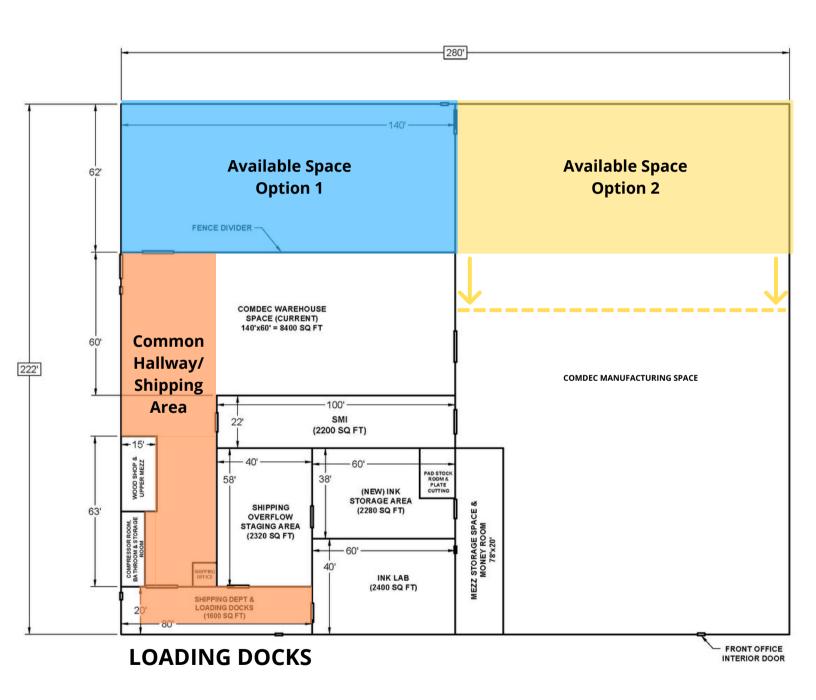

# 25 Hale Street

Newburyport, Massachusetts

Nordlund Associates is pleased to offer +/- 10,000 – 20,000 SF of Industrial Space for lease within an existing 73,200 SF facility on 9.4 +/- acres. Property features include: 24' Clear ceiling height; multiple tailboard height loading docks (with levelers), some existing pallet racking, heavy 3 phase power at 480 volts.

Future expansion potential into the entire facility as the current tenant continues to right-size its operation. The immediate short term space availability of 10-20,000 SF will share loading docks and bathroom facilities with the current tenant, Comdec, a specialty print manufacturer and industry supplies & equipment sales operation.

### **Property Highlights**

**Available Space** 

±10,000-20,000 SF for Lease

**Industrial Features** 

22-24' +/- Clear Height | Loading Docks | 480V Power

**Expansion Opportunity** 

**Future Access to Full 73,200 SF** 

## **Specifications**

**Total Building:** 73,000 SF +/- (plus future Expansion Potential)

**Year Built:** 1980

Land: 7 Acres +/-

Ceiling Height: 22-24' +/- Clear (under joist)

**Loading Docks:** (4) @ Tailboard Height (w/ levelers)