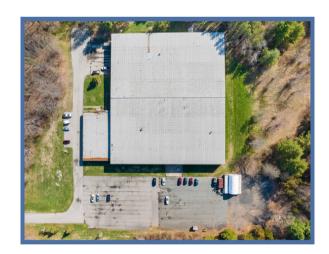

## **Specifications**

**Total Building:** 73,000 SF +/- (plus future Expansion Potential)

**Year Built:** 1980

Land: 7 Acres +/-

Ceiling Height: 22-24' +/- Clear (under joist)

**Loading Docks:** (4) @ Tailboard Height (w/ levelers)

**Grade Level Loading:** (1) One

**Zoning:** Industrial

**Roof:** Metal Corrugated (1980+/-)

**Parking:** Approx. 150 Cars