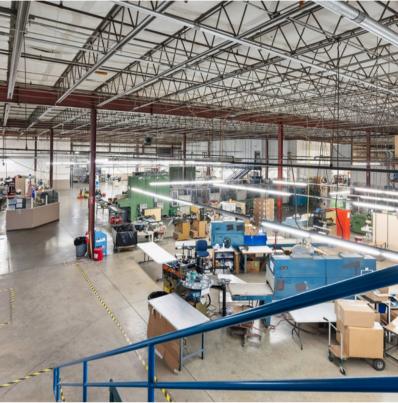

**Industrial Features** 

22-24' +/- Clear Height | Loading Docks | 480V Power



**Expansion Opportunity** 

**Future Access to Full 73,200 SF** 

## Property Summary



## **Specifications**

**Total Building:** 73,000 SF +/- (plus future Expansion Potential)

**Year Built:** 1980

Land: 7 Acres +/-

Ceiling Height: 22-24' +/- Clear (under joist)

**Loading Docks:** (4) @ Tailboard Height (w/ levelers)

**Grade Level Loading:** (1) One

**Zoning:** Industrial

**Roof:** Metal Corrugated (1980+/-)

**Parking:** Approx. 150 Cars

## **Utilities**

Power: 3-Phase 1200 amps @

480 volts

Natural Gas: National Grid

**HVAC:** Full HVAC - Office Area

Gas Unit Heaters - Warehouse/Manufacturing Area

Water/Sewer: Municipal (City of Newburyport

NNN Expenses: TBD



# **Property Photos**









# Property Photos

















#### **Distances**

Route 1: 4 Minutes / 1.5 Miles



Route 113: 5 Minutes / 2 Miles



1-95: **5 Minutes / 2.1 Miles** 



### FOR MORE INFORMATION

#### **ANTHONY TRIGLIONE**

ATRIGLIONE@NORDLUNDASSOCIATES.COM

(508)-783-6705

### **KEVIN OLSON**

KOLSON@NORDLUNDASSOCIATES.COM

(978)-762-0500 x 102







# Nordlund Associates

The information above has been obtained from sources believed reliable. While we do not doubt its accuracy, we have not verified it and make no guarantee, warranty or representation about it. It is the responsibility of all parties interested to independently confirm its accuracy and completeness. All parties may solicit their own advisor (s) to conduct a careful, independent investigation of the property to determine to your