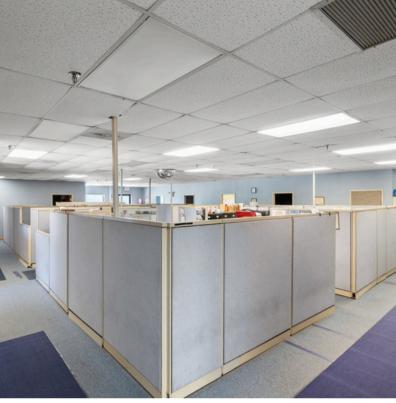

22-24' +/- Clear Height | Loading Docks | 480V Power



**Expansion Opportunity** 

**Future Access to Full 73,200 SF** 

## Property Summary



## **Specifications**

**Total Building:** 73,000 SF +/- (plus future Expansion Potential)

**Year Built:** 1980

Land: 7 Acres +/-

Ceiling Height: 22-24' +/- Clear (under joist)

**Loading Docks:** (4) @ Tailboard Height (w/ levelers)

**Grade Level Loading:** (1) One

**Zoning:** Industrial

**Roof:** Metal Corrugated (1980+/-)

**Parking:** Approx. 150 Cars

## **Utilities**

Power: 3-Phase 1200 amps @

480 volts

Natural Gas: National Grid

**HVAC:** Full HVAC - Office Area

Gas Unit Heaters - Warehouse/Manufacturing Area

Water/Sewer: Municipal (City of Newburyport

NNN Expenses: TBD



# **Property Photos**









# Property Photos

















#### **Distances**

Route 1: 4 Minutes / 1.5 Miles



Route 113: 5 Minutes / 2 Miles



1-95: **5 Minutes / 2.1 Miles** 



### FOR MORE INFORMATION

#### **ANTHONY TRIGLIONE**

ATRIGLIONE@NORDLUNDASSOCIATES.COM

(508)-783-6705

### **KEVIN OLSON**

KOLSON@NORDLUNDASSOCIATES.COM

(978)-762-0500 x 102







# Nordlund Associates

The information above has been obtained from sources believed reliable. While we do not doubt its accuracy, we have not verified it and make no guarantee, warranty or representation about it. It is the responsibility of all parties interested to independently confirm its accuracy and completeness. All parties may solicit their own advisor (s) to conduct a careful, independent investigation of the property to determine to your satisfaction the suitabili