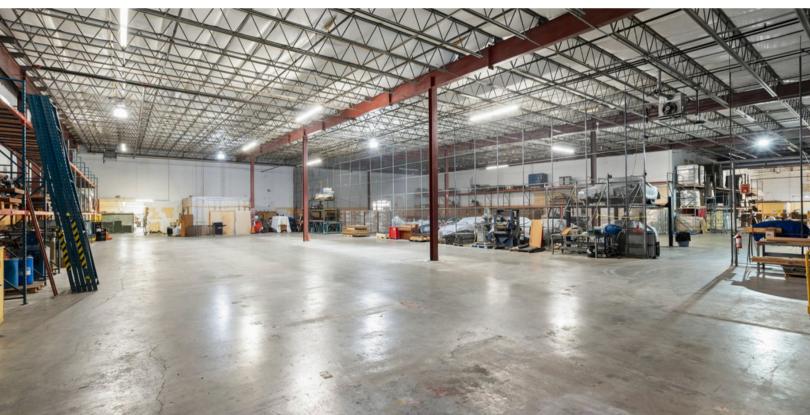

2-24' +/- Clear Height | Loading Docks | 480V Power



**Expansion Opportunity** 

**Future Access to Full 73,200 SF** 

## Property Summary



## **Specifications**

**Total Building:** 73,000 SF +/- (plus future Expansion Potential)

**Year Built:** 1980

Land: 7 Acres +/-

Ceiling Height: 22-24' +/- Clear (under joist)

**Loading Docks:** (4) @ Tailboard Height (w/ levelers)

**Grade Level Loading:** (1) One

**Zoning:** Industrial

**Roof:** Metal Corrugated (1980+/-)

**Parking:** Approx. 150 Cars

## **Utilities**

Power: 3-Phase 1200 amps @

480 volts

Natural Gas: National Grid

**HVAC:** Full HVAC - Office Area

Gas Unit Heaters - Warehouse/Manufacturing Area

Water/Sewer: Municipal (City of Newburyport

NNN Expenses: TBD



# **Property Photos**









# Property Photos

















#### **Distances**

Route 1: 4 Minutes / 1.5 Miles



Route 113: 5 Minutes / 2 Miles



1-95: **5 Minutes / 2.1 Miles** 



### FOR MORE INFORMATION

#### **ANTHONY TRIGLIONE**

ATRIGLIONE@NORDLUNDASSOCIATES.COM

(508)-783-6705

### **KEVIN OLSON**

KOLSON@NORDLUNDASSOCIATES.COM

(978)-762-0500 x 102







# Nordlund Associates

The information above has been obtained from sources believed reliable. While we do not doubt its accuracy, we have not verified it and make no guarantee, warranty or representation about it. It is the responsibility of all parties interested to independently confirm its accuracy and completeness. All parties may solicit their own advisor (s) to conduct a careful, independent investigation of the property to determine to your satisfaction the suitability