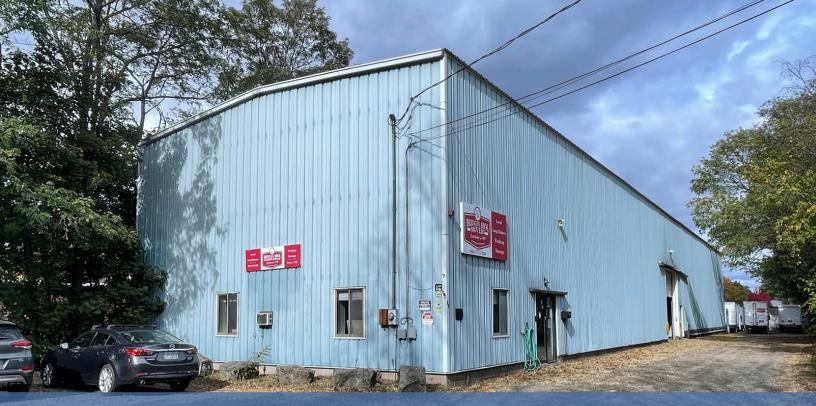

# 29 Garfield Street

Exeter, New Hampshire

Nordlund Associates Inc. is pleased to present a +/- 7,920 square foot warehouse building for lease at 29 Garfield St., Exeter, NH. The building includes +/- 6,000 square feet of warehouse, +/- 960 square feet of office with +/- 960 square feet of mezzanine above. The building has 240V 200 A electrical service, is located on a +/- .5 acre parcel, has 23 foot clear height, one drive-in door and one loading dock.

#### **Property Highlights**

+/- 7,960 SF .51 Acres

1 Drive-In Door 1 Loading Dock

23' Ceiling Height