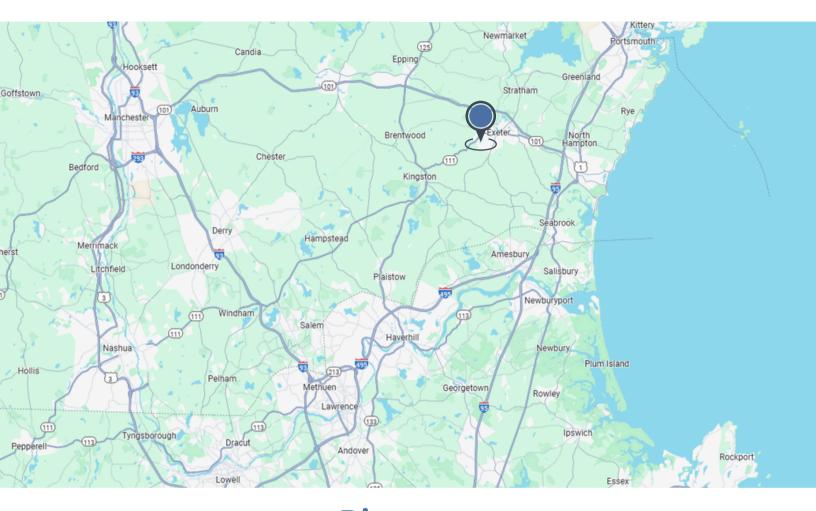

#### **Location Description**

29 Garfield St. is strategically located adjacent to the Exeter, NH Amtrak station next to a public parking area. It is 2.2 miles or 7 minutes from NH-101 Exit 10,

and 5 miles or 12 minutes from I-95 Exit 1. It provides easy access to the seacoast area of New Hampshire, Merrimack Valley of Massachusetts, and Rockingham County, NH

## Aerial Map

#### **Distances**

NH 101: **7 Minute / 2.2 Miles** 

1-95: 6 Minutes / 2 Miles