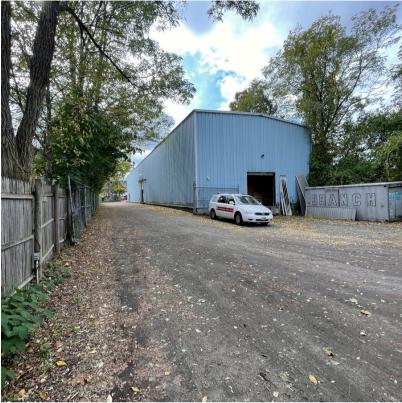

# 29 Garfield Street

Exeter, New Hampshire

Nordlund Associates Inc. is pleased to present a +/- 7,920 square foot warehouse building for lease at 29 Garfield St., Exeter, NH. The building includes +/- 6,000 square feet of warehouse, +/- 960 square feet of office with +/- 960 square feet of mezzanine above. The building has 240V 200 A electrical service, is located on a +/- .5 acre parcel, has 23 foot clear height, one drive-in door and one loading dock.

#### **Property Highlights**

+/- 7,960 SF .51 Acres

1 Drive-In Door 1 Loading Dock

23' Ceiling Height