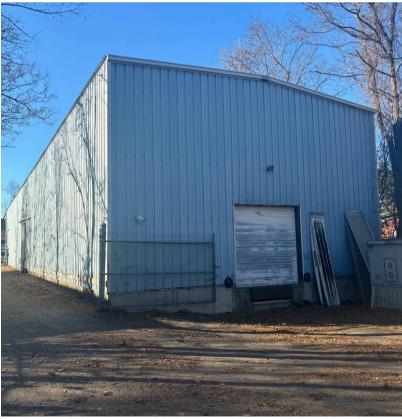

# 29 Garfield Street

Exeter, New Hampshire

Nordlund Associates Inc. is pleased to present a +/- 7,920 square foot warehouse building for lease at 29 Garfield St., Exeter, NH. The building includes +/- 6,000 square feet of warehouse, +/- 960 square feet of office with +/- 960 square feet of mezzanine above. The building has 240V 200 A electrical service, is located on a +/- .5 acre parcel, has 23 foot clear height, one drive-in door and one loading dock.

#### **Property Highlights**

+/- 7,960 SF .51 Acres

1 Drive-In Door 1 Loading Dock

23' Ceiling Height