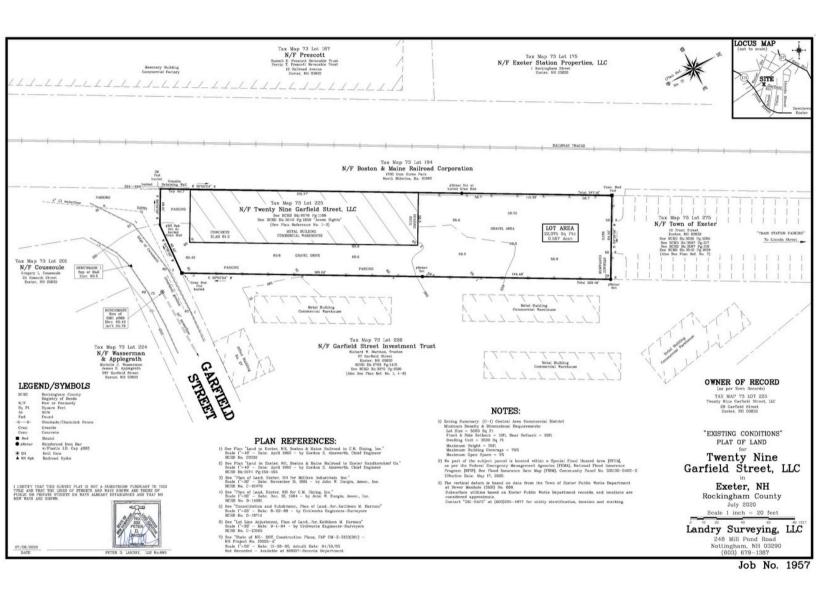

parcel, has 23 foot clear height, one drive-in door and one loading dock.

**Rick Bartley** 

rbartley@nordlundassociates.com (603)-957-0137



## Location Summary



#### **Location Description**

29 Garfield St. is strategically located adjacent to the Exeter, NH Amtrak station next to a public parking area. It is 2.2 miles or 7 minutes from NH-101 Exit 10,

and 5 miles or 12 minutes from I-95 Exit 1. It provides easy access to the seacoast area of New Hampshire, Merrimack Valley of Massachusetts, and Rockingham County, NH



#### **Property Highlights**



+/- 7,960 SF .51 Acres



1 Drive-In Door 1 Loading Dock



23' Ceiling Height

# 29 Garfield Street











## Aerial Map





#### **Distances**

NH 101: **7 Minute / 2.2 Miles** 



1-95: 6 Minutes / 2 Miles



### Site Plan





#### FOR MORE INFORMATION

### RICK BARTLEY

RBARTLEY@NORDLUNDASSOCIATES.COM

(603)-957-0137





# NORDLUND ASSOCIATES

The information above has been obtained from sources believed reliable. While we do not doubt its accuracy, we have not verified it and make no guarantee, warranty or representation about it. It is the responsibility of all parties interested to independently confirm its accuracy and completeness. All parties may solicit their own advisor (s) to conduct a careful, independent investigation of the property to determine to your satisfaction the suitability of the property for your needs.