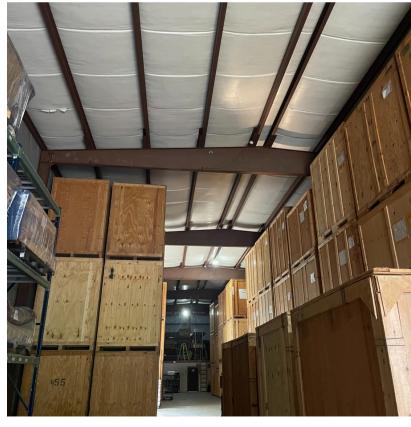

# 29 Garfield Street

Exeter, New Hampshire

Nordlund Associates Inc. is pleased to present a +/- 7,920 square foot warehouse building for lease at 29 Garfield St., Exeter, NH. The building includes +/- 6,000 square feet of warehouse, +/- 960 square feet of office with +/- 960 square feet of mezzanine above. The building has 240V 200 A electrical service, is located on a +/- .5 acre parcel, has 23 foot clear height, one drive-in door and one loading dock.

#### **Property Highlights**

+/- 7,960 SF .51 Acres

1 Drive-In Door 1 Loading Dock

23' Ceiling Height