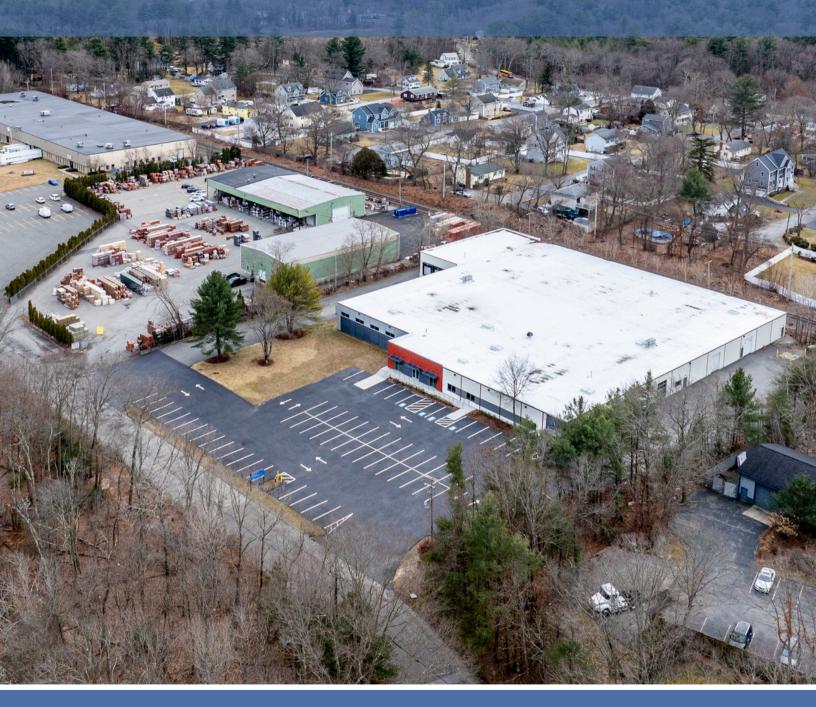

# 3 Lopez Road

Wilmington, Massachusetts

Nordlund Associates Inc. is pleased to present 3 Lopez Road Wilmington a 53,500 SF Flex building with up to 20,000 SF available for sublease. 3 Lopez recently underwent significant redevelopment, the building has a new roof, facade, windows and is in "white box" condition. Property consists of 14' clear to the joist and 16' to deck, 5 Loading docks, 2 drive in doors, 3,000 amp 480-volt service. Flexible terms, willing to sign long term and provide improvements to space, subject to businesses' desired specifications.

### **Location Description**

3 Lopez Road is conveniently located just off of I-93 in Wilmington exit 33 Concord Road. Close by to downtown Wilmington, as well as several restaurants and retail

establishments, just five minutes to I-95 and 18 minutes to Boston. Great opportunity for business targeting easy highway access and located within Corporate neighbors such as Takeda, Teradyne, FedEx & Lennox Industries.