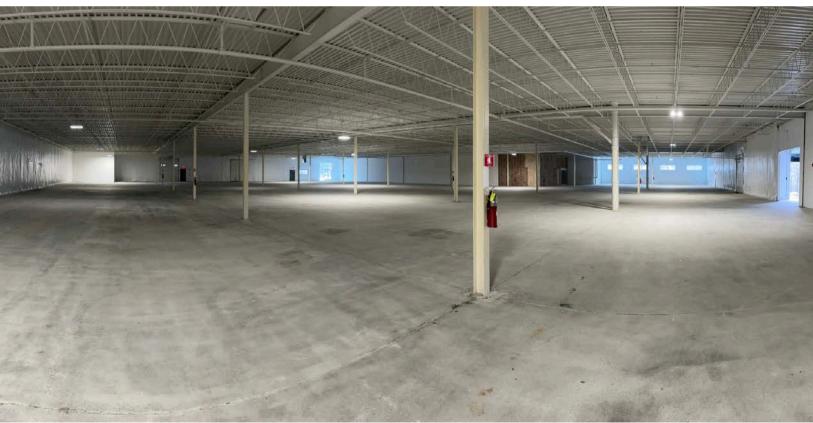

# 3 Lopez Road

Wilmington, Massachusetts

Nordlund Associates Inc. is pleased to present 3 Lopez Road Wilmington a 53,500 SF Flex building with up to 20,000 SF available for sublease. 3 Lopez recently underwent significant redevelopment, the building has a new roof, facade, windows and is in "white box" condition. Property consists of 14' clear to the joist and 16' to deck, 5 Loading docks, 2 drive in doors, 3,000 amp 480-volt service. Flexible terms, willing to sign long term and provide improvements to space, subject to businesses' desired specifications.