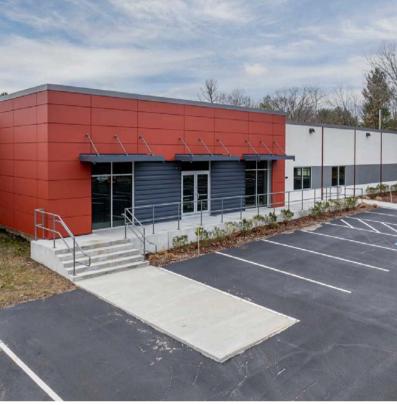

# 3 Lopez Road

Wilmington, Massachusetts

Nordlund Associates Inc. is pleased to present 3 Lopez Road Wilmington a 53,500 SF Flex building with up to 20,000 SF available for sublease. 3 Lopez recently underwent significant redevelopment, the building has a new roof, facade, windows and is in "white box" condition. Property consists of 14' clear to the joist and 16' to deck, 5 Loading docks, 2 drive in doors, 3,000 amp 480-volt service. Flexible terms, willing to sign long term and provide improvements to space, subject to businesses' desired specifications.

### **Property Highlights**

4

480V 3,000 AMPS

**Brand New Roof & Facade** 

Direct Access
off I-93