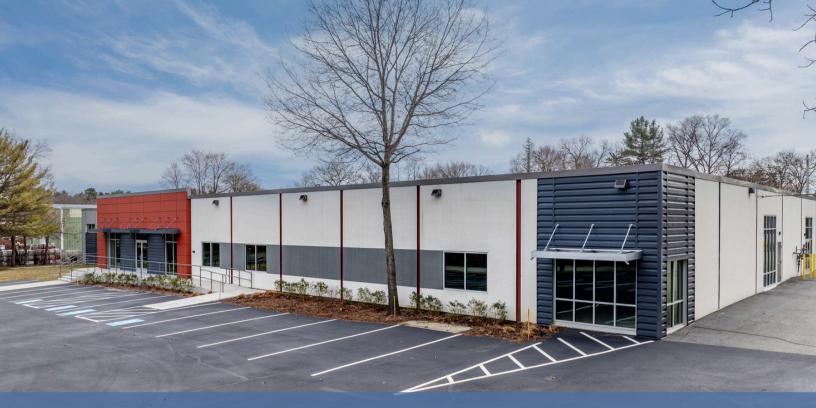

# 3 Lopez Road

Wilmington, Massachusetts

Nordlund Associates Inc. is pleased to present 3 Lopez Road Wilmington a 53,500 SF Flex building with up to 20,000 SF available for sublease. 3 Lopez recently underwent significant redevelopment, the building has a new roof, facade, windows and is in "white box" condition. Property consists of 14' clear to the joist and 16' to deck, 5 Loading docks, 2 drive in doors, 3,000 amp 480-volt service. Flexible terms, willing to sign long term and provide improvements to space, subject to businesses' desired specifications.