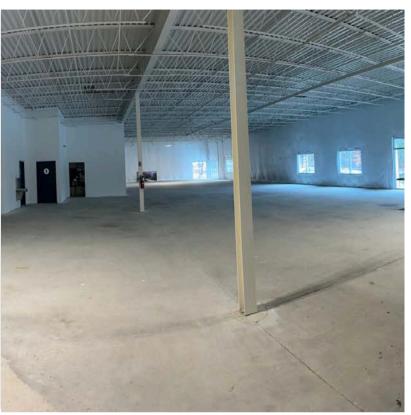

# 3 Lopez Road

Wilmington, Massachusetts

Nordlund Associates Inc. is pleased to present 3 Lopez Road Wilmington a 53,500 SF Flex building with up to 20,000 SF available for sublease. 3 Lopez recently underwent significant redevelopment, the building has a new roof, facade, windows and is in "white box" condition. Property consists of 14' clear to the joist and 16' to deck, 5 Loading docks, 2 drive in doors, 3,000 amp 480-volt service. Flexible terms, willing to sign long term and provide improvements to space, subject to businesses' desired specifications.