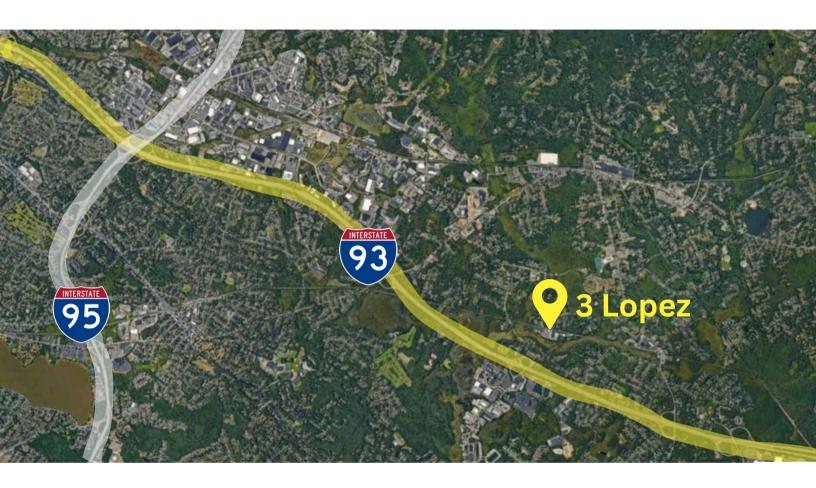

### **Location Description**

3 Lopez Road is conveniently located just off of I-93 in Wilmington exit 33 Concord Road. Close by to downtown Wilmington, as well as several restaurants and retail

establishments, just five minutes to I-95 and 18 minutes to Boston. Great opportunity for business targeting easy highway access and located within Corporate neighbors such as Takeda, Teradyne, FedEx & Lennox Industries.

### Map and Directions

#### **Distances**

To I-93: 1 Minutes/.5 Mile

To I-95: **7 Minutes / 4 Miles** 