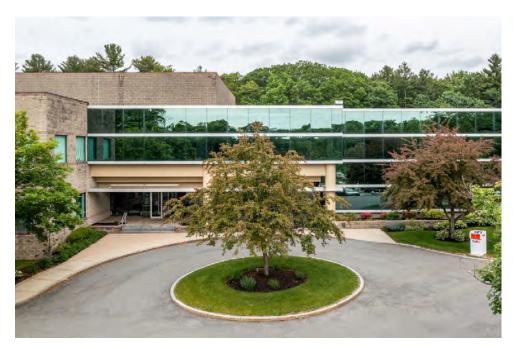

# **300 Rosewood Drive**

#### Danvers, MA

300 Rosewood Drive is a 84,027 SF office building situated in a four building corporate campus in Danvers. Located at a lit intersection on Rt.114, less than 1/2 mile from the juncture of Rt.1 and I-95. This Professional Office setting consists of numerous amenities within the building and park, as well as convenient access to restaurants, hotels and local attractions. Established ownership and management provide competitive lease terms and full service property management.

### About The Property

300 Rosewood Drive is situated in a corporate campus, accessible to I-95, Route 1 and 114. This three (3) story building with ribbon windows and ample parking is set in quiet wooded area with immediate access to all major highways.