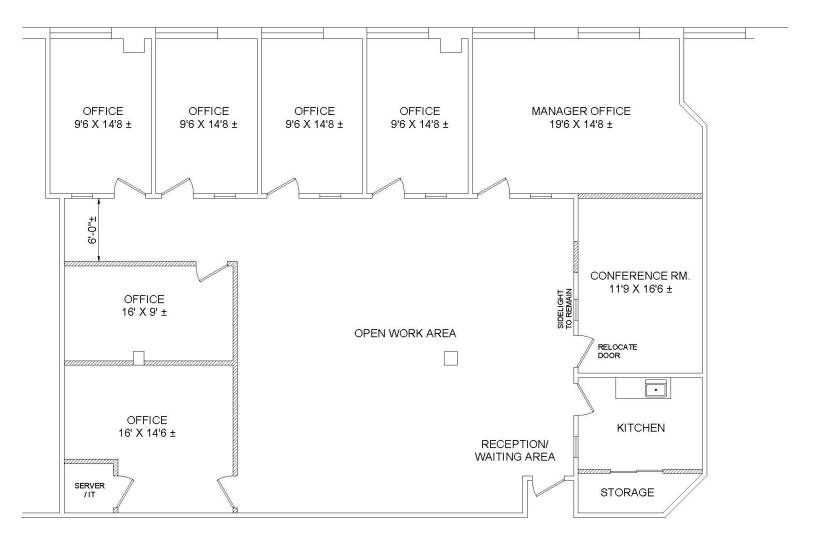

et in quiet wooded area with immediate access to all major highways.

- Part of a four building complex totaling approximately 1/2 million SF
- Salem News, North Shore Elders, NFI Massachusetts
- Asking \$18.50/SF Gross + Electricity
- Experienced management with architect & construction team on staff
- Basement Storage Space Available

### Features

| Building Size: | 84,027 SF |
|----------------|-----------|
| Suite 100:     | 6,661 SF  |
| Suite 203:     | 1,454 SF  |
| Suite 240:     | 3,386 SF  |
| Suite 260:     | 2,261 SF  |



### Chris Everest

ceverest@nordlundassociates.com 978-762-0500 x 200 Kevin Olson kolson@nordlundassociates.com 978-762-0500 x 203 Jayson Rhuda jrhuda@nordlundassociates.com 978-762-0500 x 205



# Sample Floor Plan

## 300 Rosewood Drive 3,386 Square Feet



#### **Chris Everest**

ceverest@nordlundassociates.com 978-762-0500 x 200

#### Kevin Olson

kolson@nordlundassociates.com 978-762-0500 x 203 Jayson Rhuda jrhuda@nordlundassociates.com 978-762-0500 x 205



# Sample Floor Plan

## **300 Rosewood Drive** 6,661 Square Feet



#### **Chris Everest**

ceverest@nordlundassociates.com 978-762-0500 x 200 Kevin Olson kolson@nordlundassociates.com 978-762-0500 x 203

Jayson Rhuda jrhuda@nordlundassociates.com 978-762-0500 x 205



The information above has been obtained from sources believed reliable. While we do not doubt its accuracy, we have not verified it and make no guarantee, warranty or representation about it. It is the responsibility of all parties interested to independently confirm its accuracy and completeness. All parties may solic