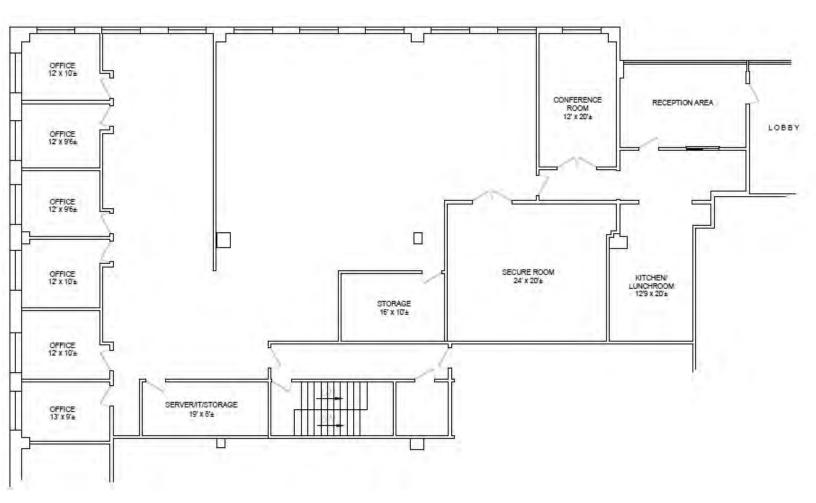

construction team on staff
- Basement Storage Space Available

### Features

| Building Size: | 84,027 SF |
|----------------|-----------|
| Suite 100:     | 6,661 SF  |
| Suite 203:     | 1,454 SF  |
| Suite 240:     | 3,386 SF  |
| Suite 260:     | 2,261 SF  |



### Chris Everest

ceverest@nordlundassociates.com 978-762-0500 x 200 Kevin Olson kolson@nordlundassociates.com 978-762-0500 x 203 Jayson Rhuda jrhuda@nordlundassociates.com 978-762-0500 x 205



# Sample Floor Plan

## 300 Rosewood Drive 3,386 Square Feet



#### **Chris Everest**

ceverest@nordlundassociates.com 978-762-0500 x 200

#### Kevin Olson

kolson@nordlundassociates.com 978-762-0500 x 203 Jayson Rhuda jrhuda@nordlundassociates.com 978-762-0500 x 205



# Sample Floor Plan

## **300 Rosewood Drive** 6,661 Square Feet



#### **Chris Everest**

ceverest@nordlundassociates.com 978-762-0500 x 200 Kevin Olson kolson@nordlundassociates.com 978-762-0500 x 203

Jayson Rhuda jrhuda@nordlundassociates.com 978-762-0500 x 205



The information above has been obtained from sources believed reliable. While we do not doubt its accuracy, we have not verified it and make no guarantee, warranty or representation about it. It is the responsibility of all parties interested to independently confirm its accuracy and completeness. All parties may solicit their own advisor (s) to conduct a careful, independent investigation of the property to determine to your satisfaction the suitability of the property for your needs.