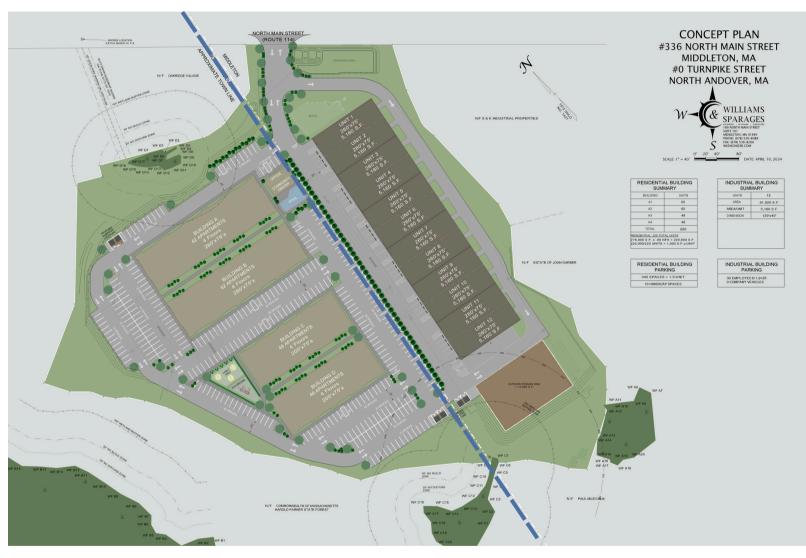

6 North Main Street

#### Middleton, MA 01949

Nordlund Associates Inc is pleased to present an Industrial Build to Suit Development and/or Land Lease in Middleton Massachusetts. The 11.5 Acre 169,000 SF property consists of two (2) contiguous parcels totaling approximately 11.5 acres (336 North Main Street, Middleton is 4.5 Acre zoned M1 and 0 Turnpike, North Andover is 7 Acres zoned I1).

Chris Everest ceverest@nordlundassociates.com (978) 762-0500



Nordlund Associates

www.NordlundAssociates.com

Nordlund Associates, Inc. | 35 Village Road, Suite 301, Middleton, MA 01949 | (978)-762-0500

## Property Summary









#### **11.5 Acres**

#### +/- 169,000 SF \$2.50 per SF



#### Site Plans



#### North Andover



## Middleton

#### Site Plans

Nordlund Associates

### North Andover



## Middleton

#### **CHRIS EVEREST**

#### CEVEREST@NORDLUNDASSOCIATES.COM

#### (978)-762-0500 x 200





## Nordlund Associates

The information above has been obtained from sources believed reliable. While we do not doubt its accuracy, we have not verified it and make no guarantee, warranty or representation about it. It is the responsibility of all parties interested to independently confirm its accuracy and completeness. All parties may solicit their own advisor (s) to conduct a careful, independent investigation of the property to determine to your satisfaction the suitability of the property for your needs.