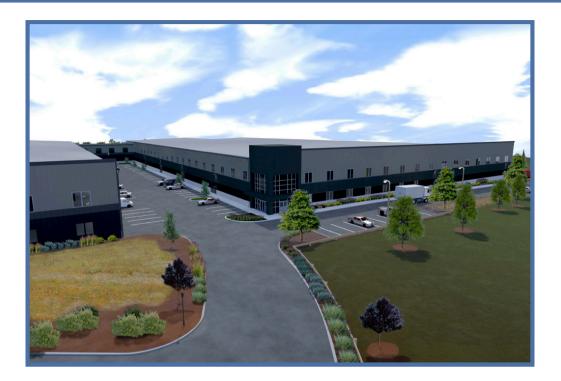

#### Middleton, MA 01949

Nordlund Associates Inc is pleased to present an Industrial Build to Suit Development and/or Land Lease in Middleton Massachusetts. The 11.5 Acre 169,000 SF property consists of two (2) contiguous parcels totaling approximately 11.5 acres (336 North Main Street, Middleton is 4.5 Acre zoned M1 and 0 Turnpike, North Andover is 7 Acres zoned I1).

#### Site Plans