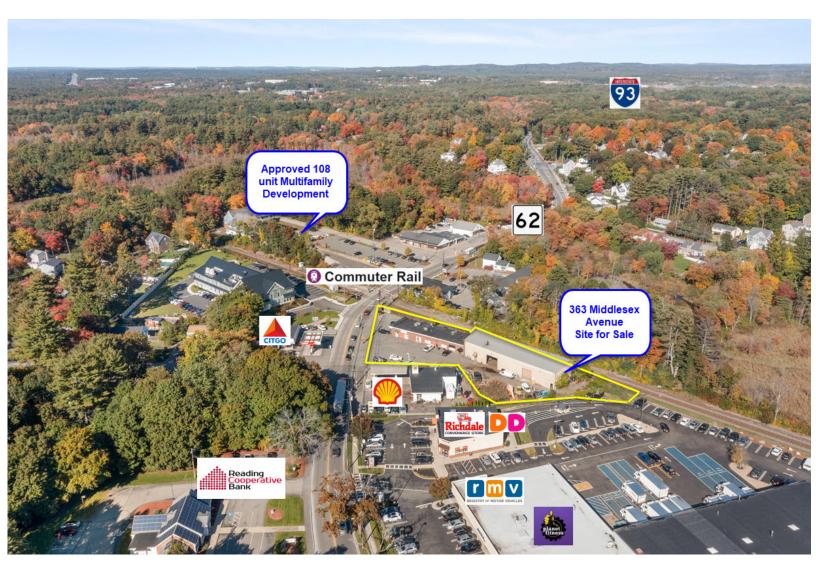

## **Additional Features**

- Front Retail Space built with brick construction (currently a restaurant)
- Direct Frontage on Route 62
- Approximately 25 Parking Spaces
- Across from MBTA Commuter Rail North Wilmington Station
- Adjacent to Shell, Dunkin Donuts, RMV & Planet Fitness
- Approved 108 Unit Multifamily development on Jefferson Road
- 5 mile population: 131,402
- Traffic count averages 14,519 vehicles per day

# **Aerial Map**

#### **Key Distances**

- To Downtown Boston: 16.0 miles via I-93
- To I-93: 0.5 miles
- To I-95: 6.5 Miles
- To I-495: 7.1 miles

Chris Everest ceverest@nordlundassociates.com 978-762-0500 x 200 Brian Triglione btriglione@nordlundassociates.com 978-762-0500 x 205