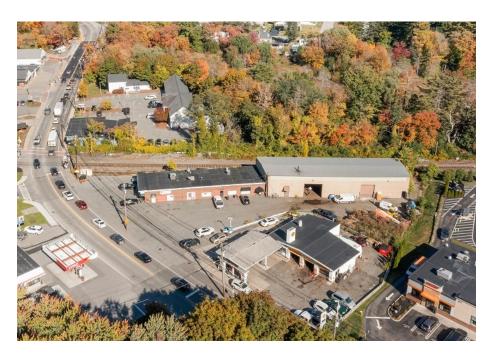

### Wilmington, MA

Nordlund Associates is pleased to present 363 Middlesex Ave, Wilmington For Sale. 363 Middlesex Ave provides a unique opportunity to acquire an industrial/retail building in one of Boston's most dynamic suburban markets. The property is a 9,544 SF industrial/retail building situated on 0.66 acres located on Route 62 only 0.5 miles away from I-93. The property consists of +/- 5,440 SF of high bay warehouse with 2 overhead doors and +/- 4,104 SF of retail/office space.

### Features

- 9,544 Total Square Feet
  - 5,440 SF High-bay Warehouse
  - 4,104 SF Retail/Office
- Situated on 0.66 acres
- Zoned GI (General Industrial)
- Built in 1968
- Warehouse rebuilt in 1988
- 24' clear height in warehouse
- 2 overhead doors (12' x 16')
- 400 amp 240 volt service
- Municipal water
- Septic
- 0.5 Miles from I-93