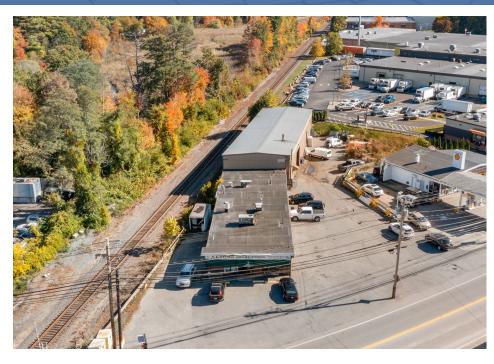

### Wilmington, MA

Nordlund Associates is pleased to present 363 Middlesex Ave, Wilmington For Sale. 363 Middlesex Ave provides a unique opportunity to acquire an industrial/retail building in one of Boston's most dynamic suburban markets. The property is a 9,544 SF industrial/retail building situated on 0.66 acres located on Route 62 only 0.5 miles away from I-93. The property consists of +/- 5,440 SF of high bay warehouse with 2 overhead doors and +/- 4,104 SF of retail/office space.

### Features

- 9,544 Total Square Feet
  - 5,440 SF High-bay Warehouse
  - 4,104 SF Retail/Office
- Situated on 0.66 acres
- Zoned GI (General Industrial)
- Built in 1968
- Warehouse rebuilt in 1988
- 24' clear height in warehouse
- 2 overhead doors (12' x 16')
- 400 amp 240 volt service
- Municipal water
- Septic
- 0.5 Miles from I-93