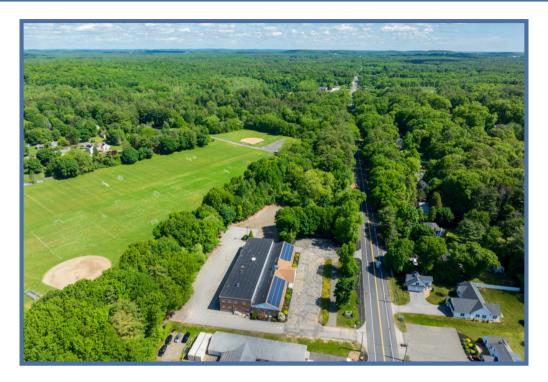

# Property For Lease 376-380 Boston Street

#### Topsfield, MA 01983

A two-story Retail/Office/Flex Building situated on Rt. 1 at the juncture of Ipswich Road, 2.5 miles west of Exit 74 off I-95 and 4 miles north of the juncture of I-95 and Rt 1 at exit 70.Property was acquired by Pediatric Associates of Greater Salem who will renovate the entire structure and occupy the entire 2nd floor and lease the four contiguous suites on the 1st floor supporting tenants from 3,000 to 15,000 SF.