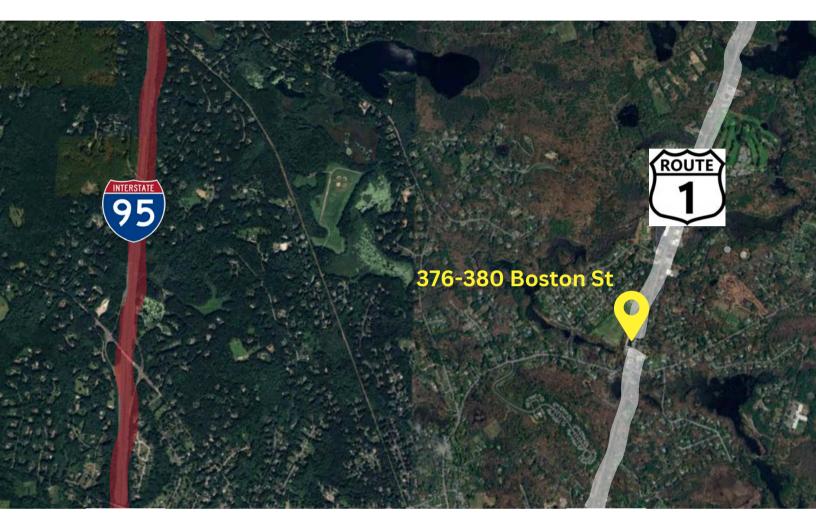

### Map and Directions

#### Distances

To US Rte 1: 0 Minutes/ 0 Miles

To I-95: 4 Minutes / 2.8 Miles