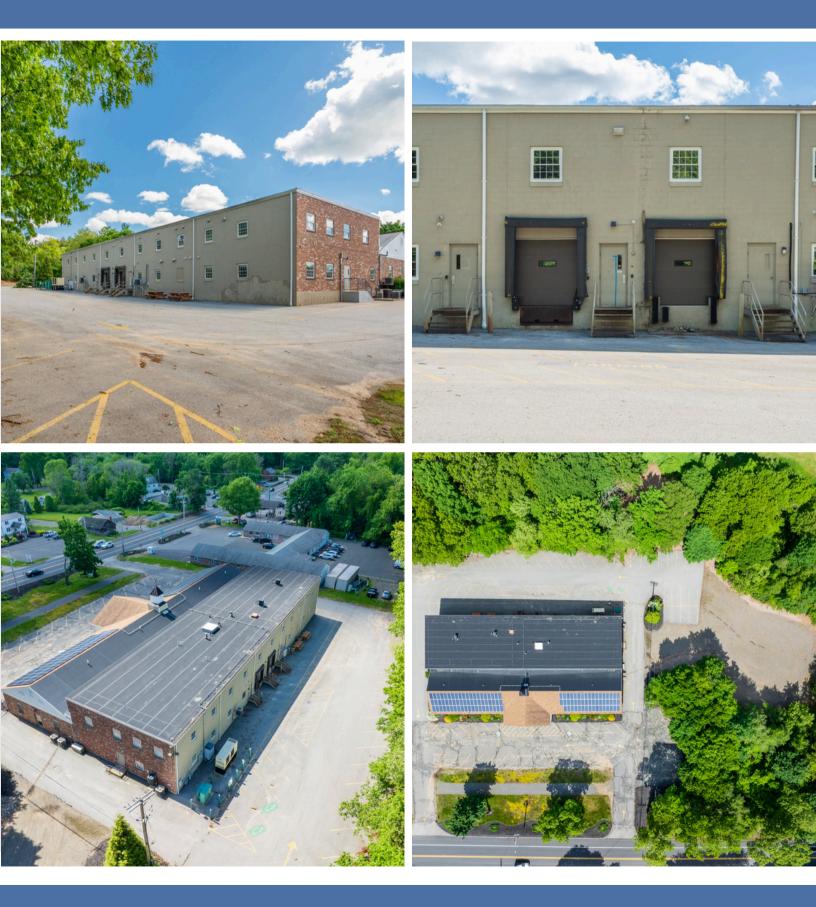

#### Topsfield, MA 01983

A two-story Retail/Office/Flex Building situated on Rt. 1 at the juncture of Ipswich Road, 2.5 miles west of Exit 74 off I-95 and 4 miles north of the juncture of I-95 and Rt 1 at exit 70.Property was acquired by Pediatric Associates of Greater Salem who will renovate the entire structure and occupy the entire 2nd floor and lease the four contiguous suites on the 1st floor supporting tenants from 3,000 to 15,000 SF.