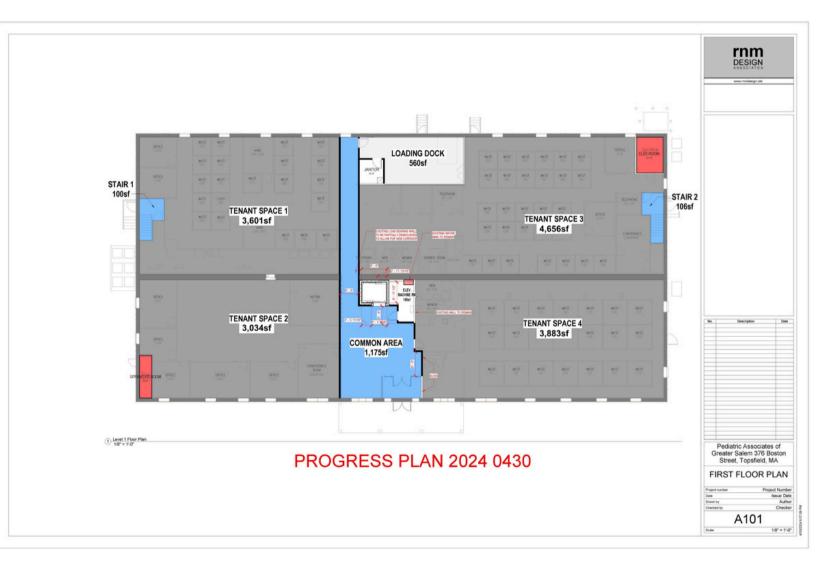

# Floor Plan

#### Topsfield, MA 01983

A two-story Retail/Office/Flex Building situated on Rt. 1 at the juncture of Ipswich Road, 2.5 miles west of Exit 74 off I-95 and 4 miles north of the juncture of I-95 and Rt 1 at exit 70.Property was acquired by Pediatric Associates of Greater Salem who will renovate the entire structure and occupy the entire 2nd floor and lease the four contiguous suites on the 1st floor supporting tenants from 3,000 to 15,000 SF.