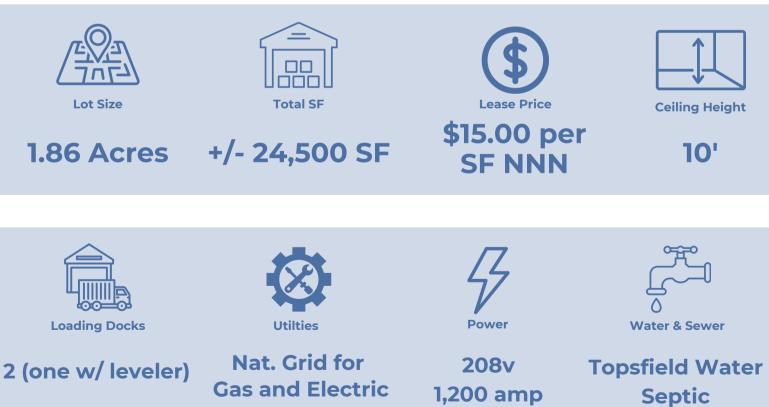

978) 762-0500





Nordlund Associates

www.NordlundAssociates.com

Nordlund Associates, Inc. | 35 Village Road, Suite 301, Middleton, MA 01949 | (978)-762-0500

# Property For Lease 376-380 Boston Street

#### Topsfield, MA 01983

A two-story Retail/Office/Flex Building situated on Rt. 1 at the juncture of Ipswich Road, 2.5 miles west of Exit 74 off I-95 and 4 miles north of the juncture of I-95 and Rt 1 at exit 70.Property was acquired by Pediatric Associates of Greater Salem who will renovate the entire structure and occupy the entire 2nd floor and lease the four contiguous suites on the 1st floor supporting tenants from 3,000 to 15,000 SF.

#### **Chris Everest**

ceverest@nordlundassociates.com (978) 762-0500





Nordlund Associates

www.NordlundAssociates.com

# Property Summary





## 376-380 Boston Street



# Floor Plan



### Map and Directions



#### Distances

To US Rte 1: 0 Minutes/ 0 Miles



To I-95: 4 Minutes / 2.8 Miles



### **CHRIS EVEREST**

#### CEVEREST@NORDLUNDASSOCIATES.COM

#### (978)-762-0500 x 200



# Pediatric Associates

#### Nordlund Associates

The information above has been obtained from sources believed reliable. While we do not doubt its accuracy, we have not verified it and make no guarantee, warranty or representation about it. It is the responsibility of all parties interested to independently confirm its accuracy and completeness. All parties may solicit their own advisor (s) to conduct a careful, independent investigation of the property to determine to your satisfaction the suitability of the property for your needs.