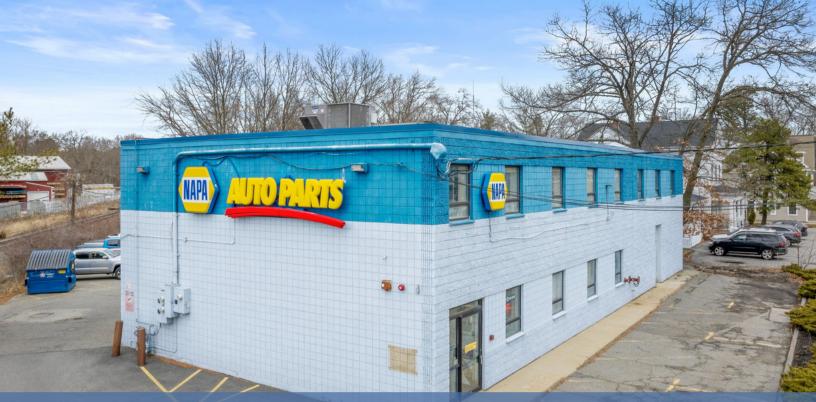

#### Wilmington, MA 01950

10,520 SF free standing, 2-story retail/flex building situated on 0.21 acres. Located 2.2 miles away from I-93, this block construction building is tenanted by NAPA Auto Parts with a lease expiration in December of 2024. NAPA has no renewal options which presents an opportunity for an owner user to move into the space upon NAPA vacating. The ceiling heights are 10' on both floors and the property has approximately 25 parking spots with 2 double doors. Zone is CB (Central Business).