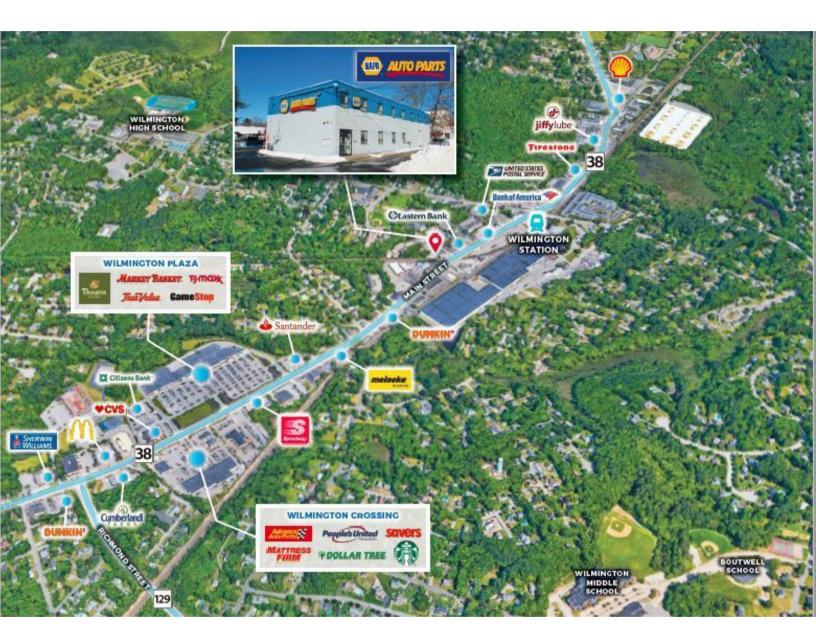

#### Wilmington, MA 01950

10,520 SF free standing, 2-story retail/flex building situated on 0.21 acres. Located 2.2 miles away from I-93, this block construction building is tenanted by NAPA Auto Parts with a lease expiration in December of 2024. NAPA has no renewal options which presents an opportunity for an owner user to move into the space upon NAPA vacating. The ceiling heights are 10' on both floors and the property has approximately 25 parking spots with 2 double doors. Zone is CB (Central Business).