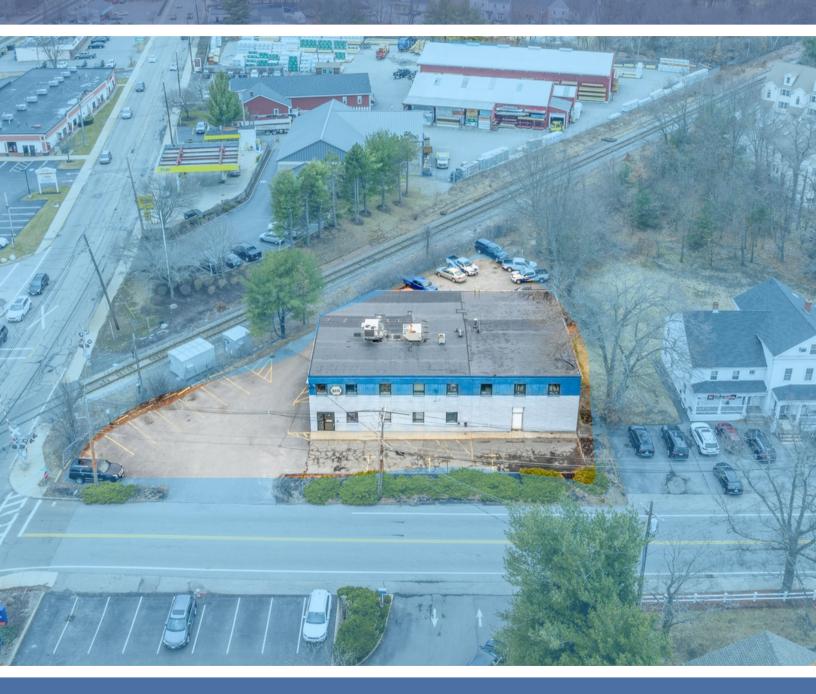

#### Wilmington, MA 01950

10,520 SF free standing, 2-story retail/flex building situated on 0.21 acres. Located 2.2 miles away from I-93, this block construction building is tenanted by NAPA Auto Parts with a lease expiration in December of 2024. NAPA has no renewal options which presents an opportunity for an owner user to move into the space upon NAPA vacating. The ceiling heights are 10' on both floors and the property has approximately 25 parking spots with 2 double doors. Zone is CB (Central Business).