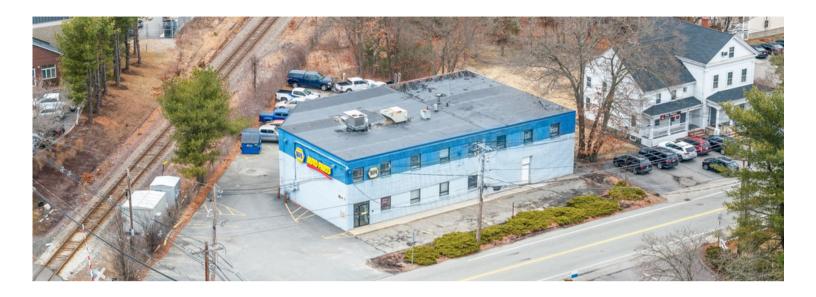

#### Wilmington, MA 01950

10,520 SF free standing, 2-story retail/flex building situated on 0.21 acres. Located 2.2 miles away from I-93, this block construction building is tenanted by NAPA Auto Parts with a lease expiration in December of 2024. NAPA has no renewal options which presents an opportunity for an owner user to move into the space upon NAPA vacating. The ceiling heights are 10' on both floors and the property has approximately 25 parking spots with 2 double doors. Zone is CB (Central Business).