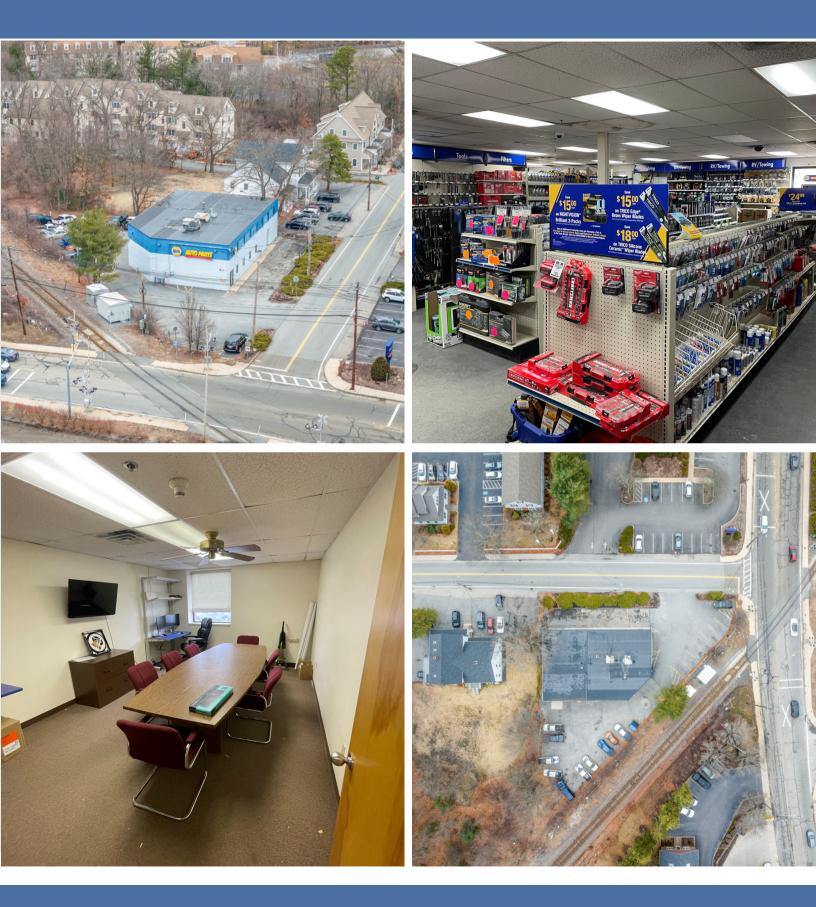

#### Wilmington, MA 01950

10,520 SF free standing, 2-story retail/flex building situated on 0.21 acres. Located 2.2 miles away from I-93, this block construction building is tenanted by NAPA Auto Parts with a lease expiration in December of 2024. NAPA has no renewal options which presents an opportunity for an owner user to move into the space upon NAPA vacating. The ceiling heights are 10' on both floors and the property has approximately 25 parking spots with 2 double doors. Zone is CB (Central Business).