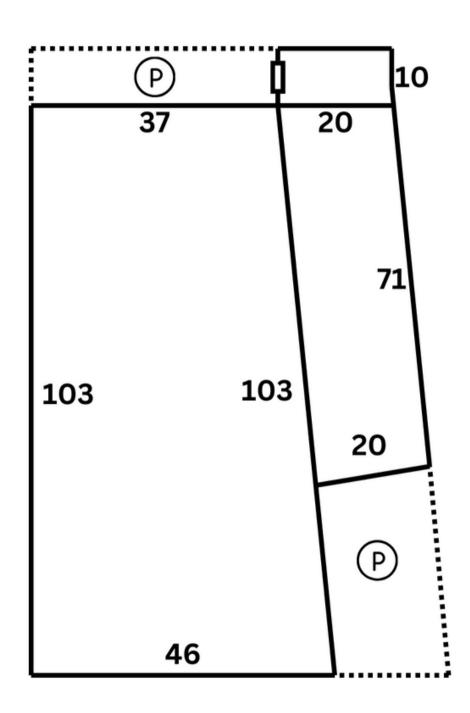

### **Measurements**

Space Available: **5,895 SF** 

Warehouse Approx.: 5,000 SF

Lower Level: 5,895 SF

Ceiling Height: **16'** 

Parking Spaces: **6 spaces** 

Zoning: IP

Drive-in Doors: 1 (9' w x 10' h)