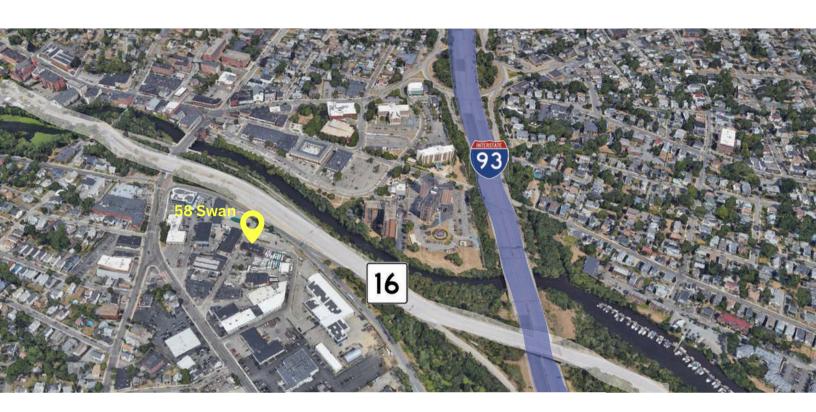

# 58 Swan Street

Medford, MA 02155

Nordlund Associates Inc. is pleased to present 58 Swan Street, Medford, MA for sale.

58 Swan St is a 5,895 square foot (SF) industrial building situated on .18 acres located in an industrial park off Mystic Avenue approx.  $\frac{1}{4}$  mile to Rt. 16 and the on ramp of I-93 North and South.

### **Distances**

To Route 16: 1 Minute / .2 Miles

16

To I-93: **1 Minute / .25 Miles** 