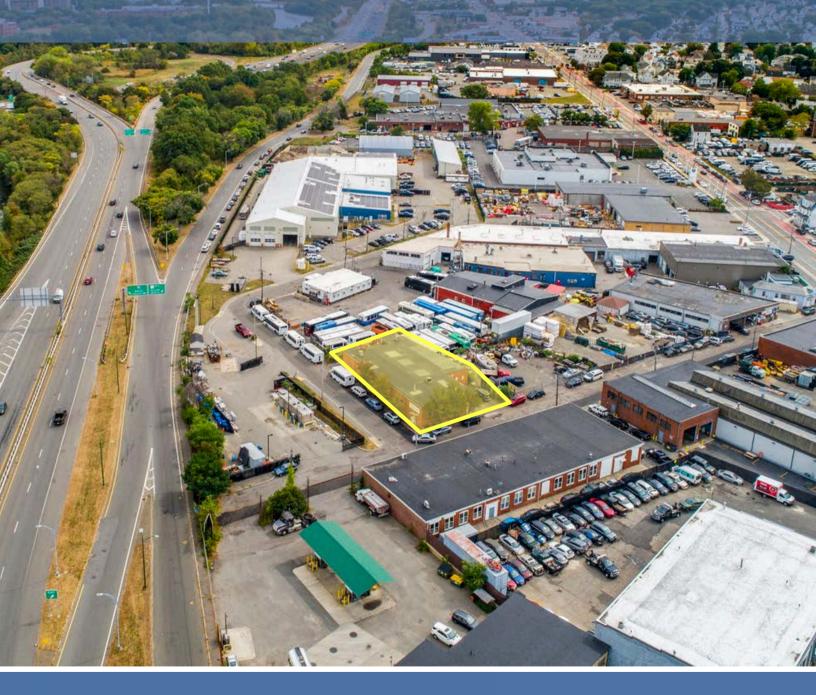

# 58 Swan Street

Medford, MA 02155

Nordlund Associates Inc. is pleased to present 58 Swan Street, Medford, MA for sale.

58 Swan St is a 5,895 square foot (SF) industrial building situated on .18 acres located in an industrial park off Mystic Avenue approx.  $\frac{1}{4}$  mile to Rt. 16 and the on ramp of I-93 North and South.

The building 1 structure, configured with limited office and approximately 5,000 square feet of production area with 16' clear height and a 9'wide x 10' high overhead door. The building has a brick exterior, wide mostly open interior with a full lower-level floor plate. Lower level is accessible by two staircases and ranges from 4' to 5' clear height formerly used for part storage by the previous tenant and houses the fire suppression main.

### **Measurements**

Space Available: **5,895 SF** 

Warehouse Approx.: 5,000 SF

Lower Level: 5,895 SF

Ceiling Height: **16'** 

Parking Spaces: **6 spaces** 

Zoning: IP

Drive-in Doors: 1 (9' w x 10' h)