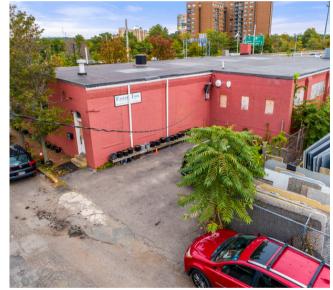

# 58 Swan Street

Medford, MA 02155

Nordlund Associates Inc. is pleased to present 58 Swan Street, Medford, MA for sale.

58 Swan St is a 5,895 square foot (SF) industrial building situated on .18 acres located in an industrial park off Mystic Avenue approx.  $\frac{1}{4}$  mile to Rt. 16 and the on ramp of I-93 North and South.

The building 1 structure, configured with limited office and approximately 5,000 square feet of production area with 16' clear height and a 9'wide x 10' high overhead door. The building has a brick exterior, wide mostly open interior with a full lower-level floor plate. Lower level is accessible by two staircases and ranges from 4' to 5' clear height formerly used for part storage by the previous tenant and houses the fire suppression main.