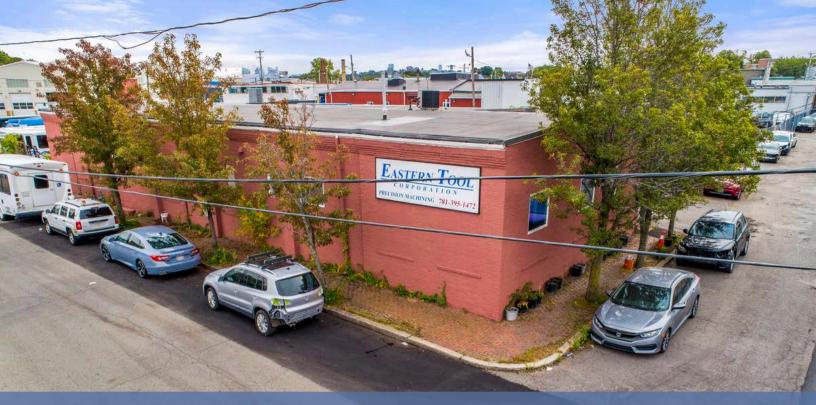

# 58 Swan Street

Medford, MA 02155

Nordlund Associates Inc. is pleased to present 58 Swan Street, Medford, MA for sale.

58 Swan St is a 5,895 square foot (SF) industrial building situated on .18 acres located in an industrial park off Mystic Avenue approx.  $\frac{1}{4}$  mile to Rt. 16 and the on ramp of I-93 North and South.

The building 1 structure, configured with limited office and approximately 5,000 square feet of production area with 16' clear height and a 9'wide x 10' high overhead door. The building has a brick exterior, wide mostly open interior with a full lower-level floor plate. Lower level is accessible by two staircases and ranges from 4' to 5' clear height formerly used for part storage by the previous tenant and houses the fire suppression main.