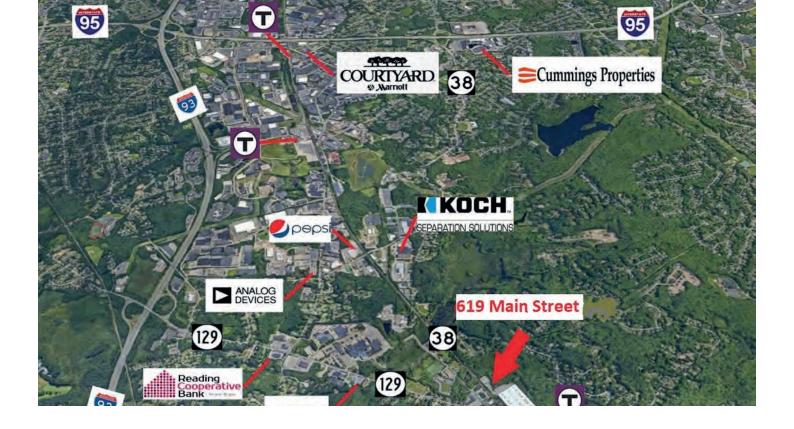

# 619 MAIN STREET

Wilmington, MA

Opportunity to acquire an Industrial property with retail frontage on Main Street (Rt.38) in Wilmington, MA. The property is located 1.7 miles west of I-93. Zoned General Industrial which supports uses including but not limited to retail, automotive, and light industrial.

# 619 MAIN STREET

- >> 7,345 SF Industrial Property (113' x 65')
- Three (3) Drive in Doors
- → Situated on 0.63 acres
- Clear span
- 12' under joist, 20' to the deck, joists are 15' apart
- **Built 1957**
- Estimated RE Taxes: \$14,479.80
- ▶ Daily Traffic Count over 21,000
- ▶ 1.7 miles to exit 38 on I-93
- **▶** 3.2 miles to exit 35 on I-95
- >> Zoned GI General Industrial
- New Septic being added 2022 2023
- **▶** For Sale : \$1,475,000