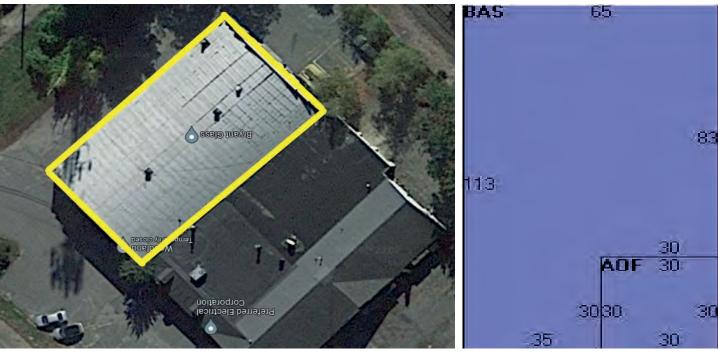

# 619 MAIN STREET

- >> 7,345 SF Industrial Property (113' x 65')
- Three (3) Drive in Doors
- → Situated on 0.63 acres
- Clear span
- 12' under joist, 20' to the deck, joists are 15' apart
- **Built 1957**
- Estimated RE Taxes: \$14,479.80
- ▶ Daily Traffic Count over 21,000
- ▶ 1.7 miles to exit 38 on I-93
- **▶** 3.2 miles to exit 35 on I-95
- >> Zoned GI General Industrial
- New Septic being added 2022 2023
- **▶** For Sale : \$1,475,000