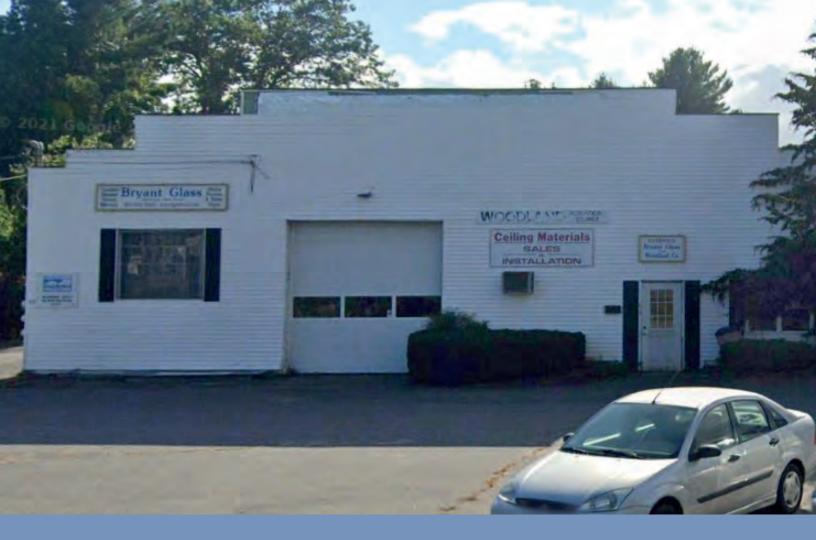

# 619 MAIN STREET

Wilmington, MA

Opportunity to acquire an Industrial property with retail frontage on Main Street (Rt.38) in Wilmington, MA. The property is located 1.7 miles west of I-93. Zoned General Industrial which supports uses including but not limited to retail, automotive, and light industrial.

# 619 MAIN STREET

- >> 7,345 SF Industrial Property (113' x 65')
- Three (3) Drive in Doors
- → Situated on 0.63 acres
- Clear span
- 12' under joist, 20' to the deck, joists are 15' apart
- **Built 1957**
- Estimated RE Taxes: \$14,479.80
- ▶ Daily Traffic Count over 21,000
- ▶ 1.7 miles to exit 38 on I-93
- **▶** 3.2 miles to exit 35 on I-95
- >> Zoned GI General Industrial
- New Septic being added 2022 2023
- **▶** For Sale : \$1,475,000