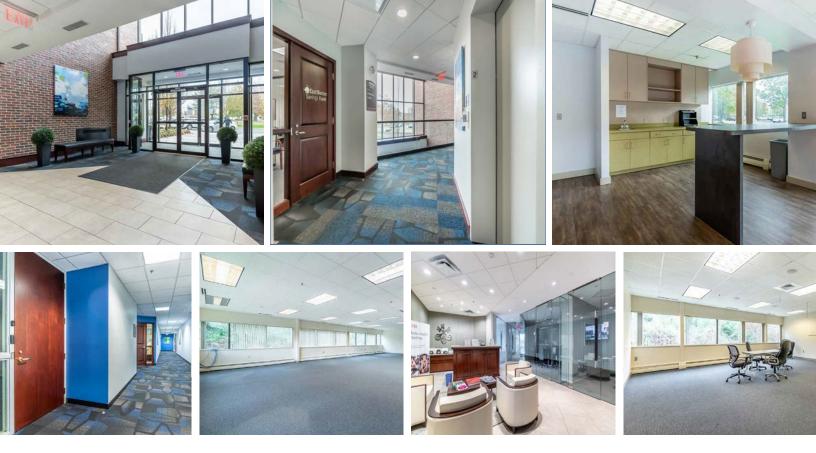

### **About the Property**

8 Essex Center is ideally located just off Rt.114 and Rt.128 in Peabody, adjacent to the North Shore Mall, retail, new restaurants and medical facilities. This upscale professional office building supports businesses such as UBS Financial Services, law firms, tech and administrative. Providing a unique blend of high end flexible office space and attractive lifestyle amenities all within walking distance.

#### **Features**

- Professionally managed property 24/7 service
- Access to Major Highways and Public Transportation
- Numerous Amenities within walking distance
- Provide Unique business lifestyle design for employees
- Renovations to suite if desired
- Ample Parking