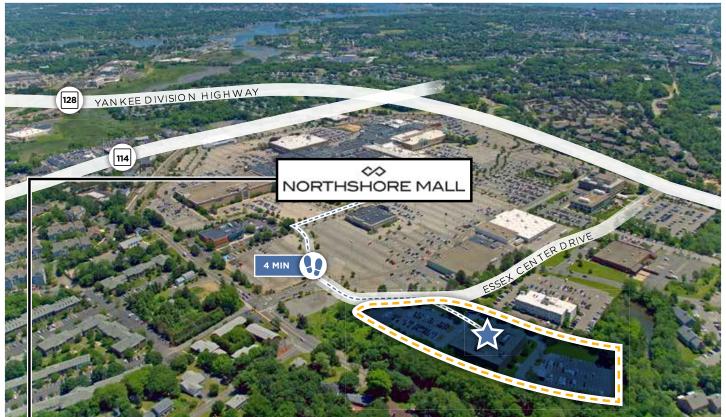

## 8 Essex Center Drive

Peabody, MA

8 Essex Center Drive, located adjacent to the North Shore Mall, provides a unique business/lifestyle atmosphere combining proximity to the amenities of the Mall, ease of access to restaurants & shops, and public transportation.

### **About the Property**

8 Essex Center is ideally located just off Rt.114 and Rt.128 in Peabody, adjacent to the North Shore Mall, retail, new restaurants and medical facilities. This upscale professional office building supports businesses such as UBS Financial Services, law firms, tech and administrative. Providing a unique blend of high end flexible office space and attractive lifestyle amenities all within walking distance.

## Location

Chris Everest ceverest@nordlundassociates.com 978-762-0500 x 200 Kevin Olson

kolson@nordlundassociates.com 978-762-0500 x 203 Jayson Rhuda jrhuda@nordlundassociates.com 978-762-0500 x 205