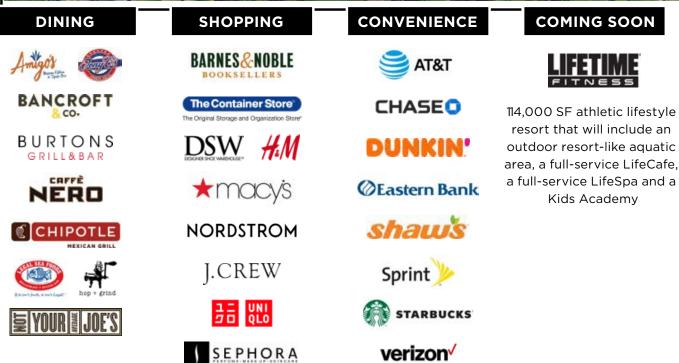

### **About the Property**

8 Essex Center is ideally located just off Rt.114 and Rt.128 in Peabody, adjacent to the North Shore Mall, retail, new restaurants and medical facilities. This upscale professional office building supports businesses such as UBS Financial Services, law firms, tech and administrative. Providing a unique blend of high end flexible office space and attractive lifestyle amenities all within walking distance.