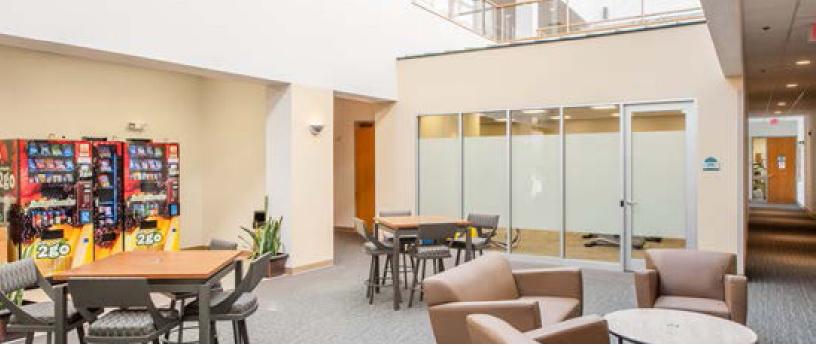

### Recent Renovations

- Sky Light
- Cafe
- Conference Center
- Fitness Center
- Landscaping

Chris Everest ceverest@nordlundassociates.com 978-762-0500 x 101 Kevin Olson

kolson@nordlundassociates.com 978-762-0500 x 102

### About The Property

99 Rosewood Drive is situated in a corporate campus. Accessible to I-95, and Route 1 and 114. A two (2) story building with sky lit atrium, and ribbon windows.

Recent improvements include a large fitness center with showers, conference center, and cafe.