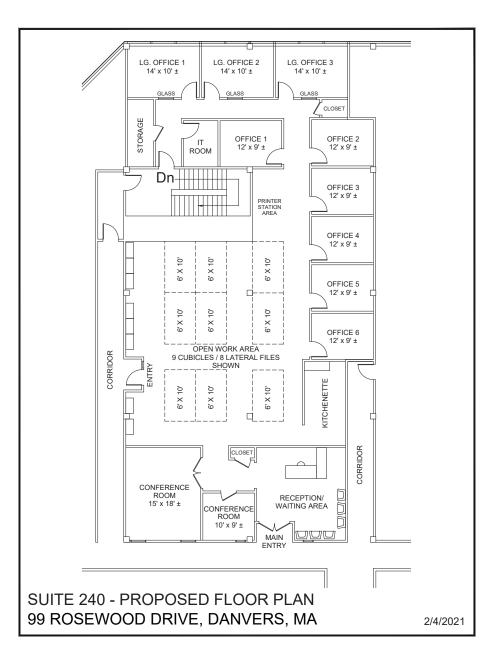

complex totaling approximately 1/2 million SF
- Now under new ownership & management
- Current tenants include: American Red Cross, Liberty Mutual & Cross Country Mortgage
- Asking \$18.50/SF Gross + Electricity
- Space built to suit



Jayson Rhuda jrhuda@nordlundassociates.com 978-76**2**-0500 x 105











Chris Everest ceverest@nordlundassociates.com 978-762-0500 x 101 Kevin Olson kolson@nordlundassociates.com 978-762-0500 x 102 Jayson Rhuda jrhuda@nordlundassociates.com 978-76**2**-0500 x 105



## **Sample Exterior**



99 Rosewood Dr - Suite 240 Proposed Exterior

Chris Everest ceverest@nordlundassociates.com 978-762-0500 x 101 Kevin Olson kolson@nordlundassociates.com 978-762-0500 x 102 Jayson Rhuda jrhuda@nordlundassociates.com 978-76**2**-0500 x 105



### Sample Floor Plan



#### **Chris Everest**

ceverest@nordlundassociates.com 978-762-0500 x 101 Kevin Olson kolson@nordlundassociates.com 978-762-0500 x 102

#### **Jayson Rhuda**

jrhuda@nordlundassociates.com 978-76**2-**0500 x 105



The information above has been obtained from sources believed reliable. While we do not doubt its accuracy, we have not verified it and make no guarantee, warranty or representation about it. It is the responsibility of all parties interested to independently confirm its accuracy and completeness. All parties may solicit their own advisor (s) to conduct a careful, independent investigation of the property to determine to your satisfaction the suitability of the property for your needs.