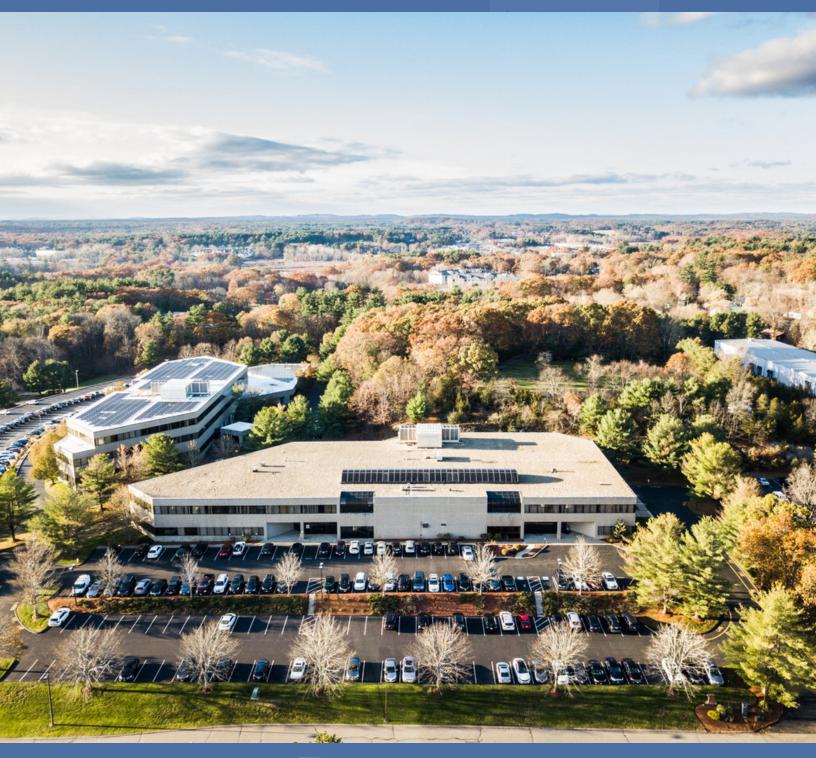

## 99 Rosewood Drive

Danvers, MA

MIL ALL

99 Rosewood Drive is situated within a corporate campus in Danvers, at a lit intersection on Rt.114, less than 1/2 mile from the juncture of Rt.1 and I-95. Professional Office setting with numerous amenities within the building and the park, as well as convenient access to restaurants, hotels and local amenities. Established ownership and management provide competitive lease terms and full service property management.

### About The Property

99 Rosewood Drive is situated in a corporate campus. Accessible to I-95, and Route 1 and 114. A two (2) story building with sky lit atrium, and ribbon windows.

Recent improvements include a large fitness center with showers, conference center, and cafe.

- Part of 4 building complex totaling approximately 1/2 million SF
- Now under new ownership & management
- Current tenants include: American Red Cross, Liberty Mutual & Cross Country Mortgage
- Asking \$18.50/SF Gross + Electricity
- Space built to suit