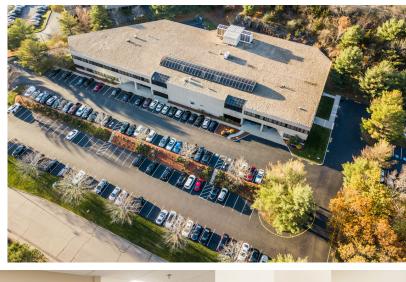

## 99 Rosewood Drive

Danvers, MA

MIL ALL

99 Rosewood Drive is situated within a corporate campus in Danvers, at a lit intersection on Rt.114, less than 1/2 mile from the juncture of Rt.1 and I-95. Professional Office setting with numerous amenities within the building and the park, as well as convenient access to restaurants, hotels and local amenities. Established ownership and management provide competitive lease terms and full service property management.

### About The Property

99 Rosewood Drive is situated in a corporate campus. Accessible to I-95, and Route 1 and 114. A two (2) story building with sky lit atrium, and ribbon windows.

Recent improvements include a large fitness center with showers, conference center, and cafe.

- Part of 4 building complex totaling approximately 1/2 million SF
- Now under new ownership & management
- Current tenants include: American Red Cross, Liberty Mutual & Cross Country Mortgage
- Asking \$18.50/SF Gross + Electricity
- Space built to suit