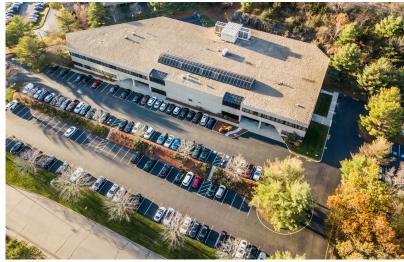

## 99 Rosewood Drive

Danvers, MA

99 Rosewood Drive is situated within a corporate campus in Danvers, at a lit intersection on Rt.114, less than 1/2 mile from the juncture of Rt.1 and I-95. Professional Office setting with numerous amenities within the building and the park, as well as convenient access to restaurants, hotels and local amenities. Established ownership and management provide competitive lease terms and full service property management.

# About The Property

99 Rosewood Drive is situated in a corporate campus. Accessible to I-95, and Route 1 and 114. A two (2) story building with sky lit atrium, and ribbon windows.

Recent improvements include a large fitness center with showers, conference center, and cafe.

- Part of 4 building complex totaling approximately 1/2 million SF
- Now under new ownership & management
- Current tenants include: American Red Cross, Liberty Mutual & Cross Country Mortgage
- Asking \$18.50/SF Gross + Electricity
- Space built to suit