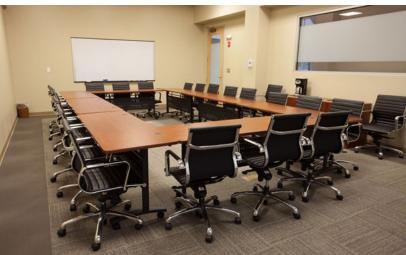

## Recent Renovations

- Sky Light
- Cafe
- Conference Center
- Fitness Center
- Landscaping

# About The Property

99 Rosewood Drive is situated in a corporate campus. Accessible to I-95, and Route 1 and 114. A two (2) story building with sky lit atrium, and ribbon windows.

Recent improvements include a large fitness center with showers, conference center, and cafe.