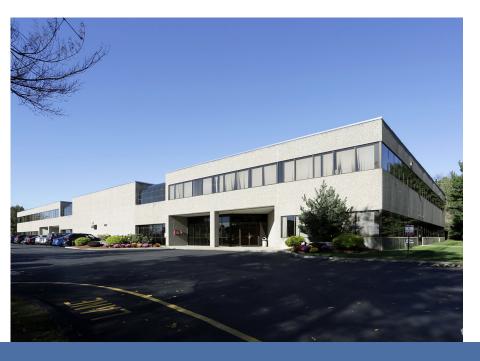

# About The Property

99 Rosewood Drive is situated in a corporate campus. Accessible to I-95, and Route 1 and 114. A two (2) story building with sky lit atrium, and ribbon windows.

Recent improvements include a large fitness center with showers, conference center, and cafe.