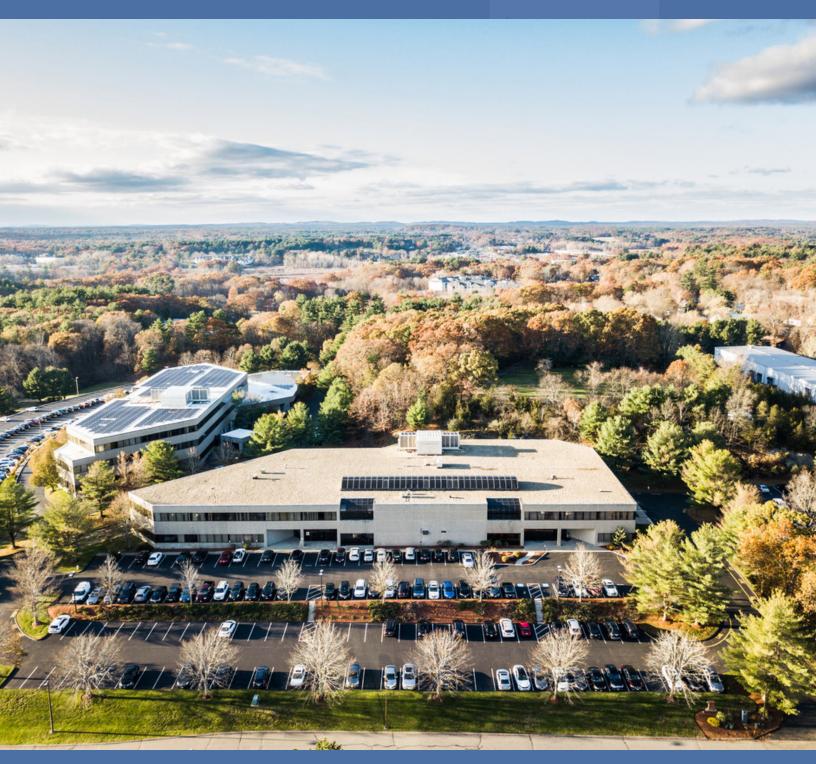

## 99 Rosewood Drive

Danvers, MA

99 Rosewood Drive is situated within a corporate campus in Danvers, at a lit intersection on Rt.114, less than 1/2 mile from the juncture of Rt.1 and I-95. Professional Office setting with numerous amenities within the building and the park, as well as convenient access to restaurants, hotels and local amenities. Established ownership and management provide competitive lease terms and full service property management.

- Part of 4 building complex totaling approximately 1/2 million SF
- Now under new ownership & management
- Current tenants include: American Red Cross, Liberty Mutual & Cross Country Mortgage
- Asking \$18.50/SF Gross + Electricity
- Space built to suit