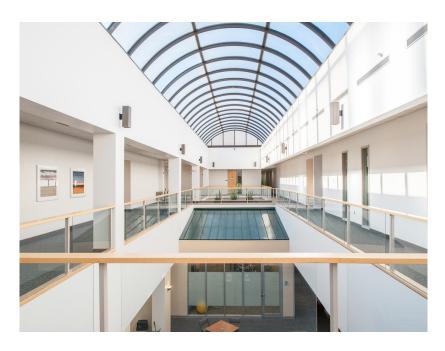

## Recent Renovations

- Sky Light
- Cafe
- Conference Center
- Fitness Center
- Landscaping

# About The Property

99 Rosewood Drive is situated in a corporate campus. Accessible to I-95, and Route 1 and 114. A two (2) story building with sky lit atrium, and ribbon windows.

Recent improvements include a large fitness center with showers, conference center, and cafe.