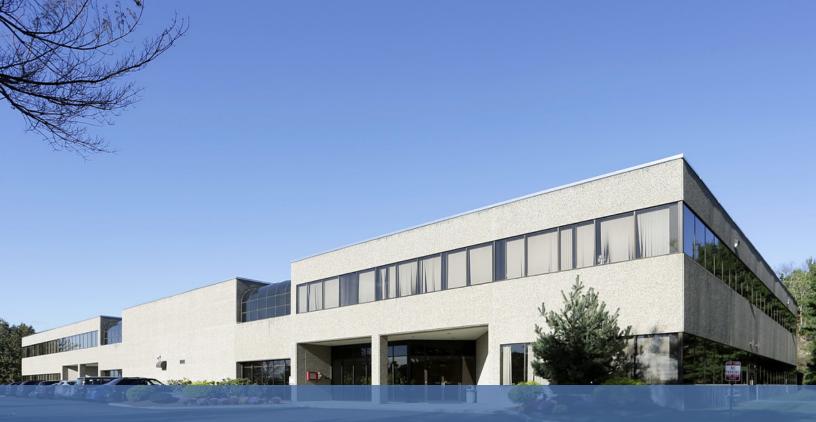

# About The Property

99 Rosewood Drive is situated in a corporate campus. Accessible to I-95, and Route 1 and 114. A two (2) story building with sky lit atrium, and ribbon windows.

Recent improvements include a large fitness center with showers, conference center, and cafe.