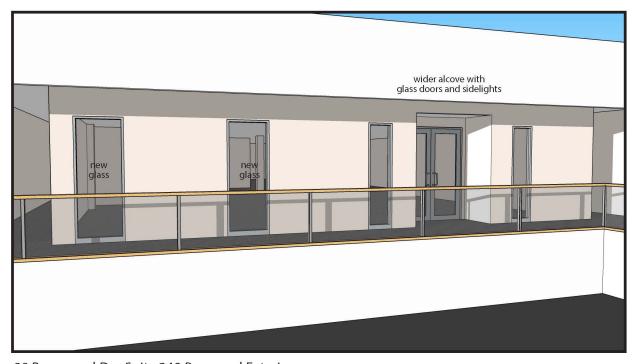

ures**

Building Size: 72,727 SF

Suite 185: 2,578 SF

Suite 210: 2,558 SF

Suite 225: 9,161 SF

Suite 240: 4,913 SF

Suite 280: 3,080 SF

## Recent Renovations

- Sky Light
- Cafe
- Conference Center
- Fitness Center
- Landscaping

# About The Property

99 Rosewood Drive is situated in a corporate campus. Accessible to I-95, and Route 1 and 114. A two (2) story building with sky lit atrium, and ribbon windows.

Recent improvements include a large fitness center with showers, conference center, and cafe.

- Part of 4 building complex totaling approximately 1/2 million SF
- Now under new ownership & management
- Current tenants include: American Red Cross, Liberty Mutual & Cross Country Mortgage
- Asking \$18.50/SF Gross + Electricity
- Space built to suit















# Sample Exterior



99 Rosewood Dr - Suite 240 Proposed Exterior



## Sample Floor Plan



**Chris Everest** 

ceverest@nordlundassociates.com 978-762-0500 x 101 **Kevin Olson** 

kolson@nordlundassociates.com 978-762-0500 x 102 **Jayson Rhuda** 

jrhuda@nordlundassociates.com 978-76**2-**0500 x 105