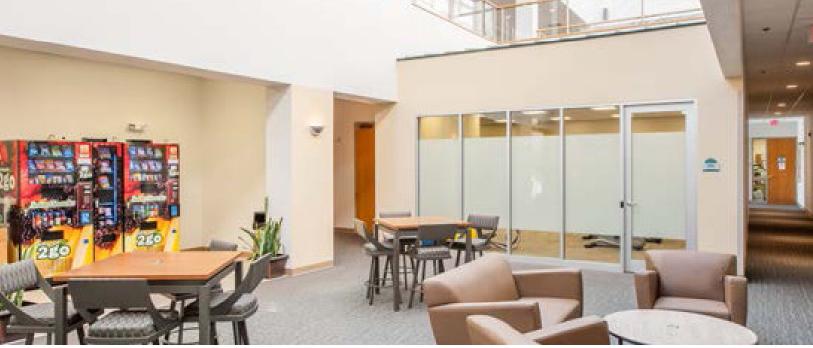

## Recent Renovations

- Sky Light
- Cafe
- Conference Center
- Fitness Center
- Landscaping

# About The Property

99 Rosewood Drive is situated in a corporate campus. Accessible to I-95, and Route 1 and 114. A two (2) story building with sky lit atrium, and ribbon windows.

Recent improvements include a large fitness center with showers, conference center, and cafe.