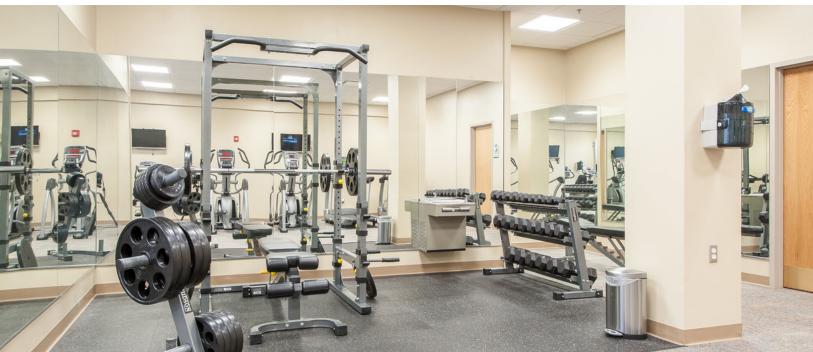

## Recent Renovations

- Sky Light
- Cafe
- Conference Center
- Fitness Center
- Landscaping

# About The Property

99 Rosewood Drive is situated in a corporate campus. Accessible to I-95, and Route 1 and 114. A two (2) story building with sky lit atrium, and ribbon windows.

Recent improvements include a large fitness center with showers, conference center, and cafe.